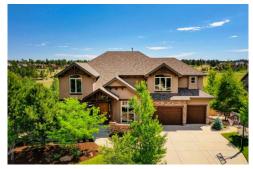

#### 5422 Grand Fir Way Parker, CO 80134

**COMMUNITY:** Timbers at the Pinery

MLS # 6515041 **PRICE** \$1,175,000

Single Family

O\_ 5316 SQFT

3 Car

#### PROPERTY DETAILS

Incredible custom 2-story, 5 bed/5 bath home on one of the most sought-after streets in the Timbers. The home sits at the top of the hill on a meticulously landscaped homesite that backs to open space with spacious forest and mountain views. Upscale features include solid 8' alder doors, custom millwork throughout, recently replaced carpet and burnished wide-plank hardwood flooring, multiple fireplaces to cuddle up in front of on those cold Colorado nights, knotty alder cabinets, wrought iron railings, custom light fixtures, maintenance-free tree deck & so much more. The chef's kitchen delights with knotty-alder cabinets, Bosch and GE profile appliance package including built-in refrigerator and freezer, 5-burner gas stovetop, double ovens, microwave, and wine cooler. The recently finished custom walk-out basement with surround sound, gas fireplace, kitchenette, custom built-ins and woodwork, and spacious bedroom and bath complement the home. Spacious oversized 3-car garage with built-in shelving provides room for all your toys. This home is a must see!