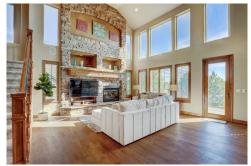

#### PROPERTY DETAILS

Incredible custom 2-story, 5 bed/5 bath home on one of the most sought-after streets in the Timbers. The home sits at the top of the hill on a meticulously landscaped homesite that backs to open space with spacious forest and mountain views. Upscale features include solid 8' alder doors, custom millwork throughout, recently replaced carpet and burnished wide-plank hardwood flooring, multiple fireplaces to cuddle up in front of on those cold Colorado nights, knotty alder cabinets, wrought iron railings, custom light fixtures, maintenance-free tree deck & so much more. The chef's kitchen delights with knotty-alder cabinets, Bosch and GE profile appliance package including built-in refrigerator and freezer, 5-burner gas stovetop, double ovens, microwave, and wine cooler. The recently finished custom walk-out basement with surround sound, gas fireplace, kitchenette, custom built-ins and woodwork, and spacious bedroom and bath complement the home. Spacious oversized 3-car garage with built-in shelving provides room for all your toys. This home is a must see!