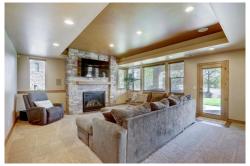

#### PROPERTY DETAILS

Incredible custom 2-story, 5 bed/5 bath home on one of the most sought-after streets in the Timbers. The home sits at the top of the hill on a meticulously landscaped homesite that backs to open space with spacious forest and mountain views. Upscale features include solid 8' alder doors, custom millwork throughout, recently replaced carpet and burnished wide-plank hardwood flooring, multiple fireplaces to cuddle up in front of on those cold Colorado nights, knotty alder cabinets, wrought iron railings, custom light fixtures, maintenance-free tree deck & so much more. The chef's kitchen delights with knotty-alder cabinets, Bosch and GE profile appliance package including built-in refrigerator and freezer, 5-burner gas stovetop, double ovens, microwave, and wine cooler. The recently finished custom walk-out basement with surround sound, gas fireplace, kitchenette, custom built-ins and woodwork, and spacious bedroom and bath complement the home. Spacious oversized 3-car garage with built-in shelving provides room for all your toys. This home is a must see!