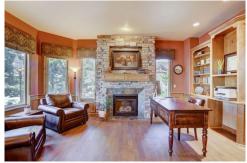

#### PROPERTY DETAILS

Incredible custom 2-story, 5 bed/5 bath home on one of the most sought-after streets in the Timbers. The home sits at the top of the hill on a meticulously landscaped homesite that backs to open space with spacious forest and mountain views. Upscale features include solid 8' alder doors, custom millwork throughout, recently replaced carpet and burnished wide-plank hardwood flooring, multiple fireplaces to cuddle up in front of on those cold Colorado nights, knotty alder cabinets, wrought iron railings, custom light fixtures, maintenance-free tree deck & so much more. The chef's kitchen delights with knotty-alder cabinets, Bosch and GE profile appliance package including built-in refrigerator and freezer, 5-burner gas stovetop, double ovens, microwave, and wine cooler. The recently finished custom walk-out basement with surround sound, gas fireplace, kitchenette, custom built-ins and woodwork, and spacious bedroom and bath complement the home. Spacious oversized 3-car garage with built-in shelving provides room for all your toys. This home is a must see!