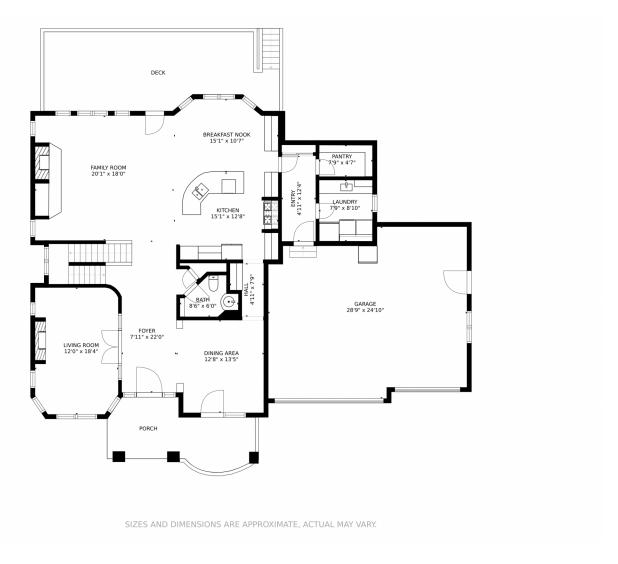

hts, knotty alder cabinets, wrought iron railings, custom light fixtures, maintenance-free tree deck & so much more. The chef's kitchen delights with knotty-alder cabinets, Bosch and GE profile appliance package including built-in refrigerator and freezer, 5-burner gas stovetop, double ovens, microwave, and wine cooler. The recently finished custom walk-out basement with surround sound, gas fireplace, kitchenette, custom built-ins and woodwork, and spacious bedroom and bath complement the home. Spacious oversized 3-car garage with built-in shelving provides room for all your toys. This home is a must see!







Michael Sparks 615-618-7146 michaelsparks@yourcastle.com



# 5422 Grand Fir Way, Parker, CO 80134 — Lower Level













## 5422 Grand Fir Way, Parker, CO 80134 — Main Level













### 5422 Grand Fir Way, Parker, CO 80134 — 2nd Story













# 5422 Grand Fir Way, Parker, CO 80134 — All Floors