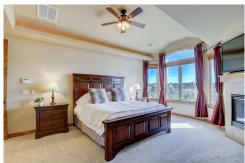

#### PROPERTY DETAILS

Incredible custom 2-story, 5 bed/5 bath home on one of the most sought-after streets in the Timbers. The home sits at the top of the hill on a meticulously landscaped homesite that backs to open space with spacious forest and mountain views. Upscale features include solid 8' alder doors, custom millwork throughout, recently replaced carpet and burnished wide-plank hardwood flooring, multiple fireplaces to cuddle up in front of on those cold Colorado nights, knotty alder cabinets, wrought iron railings, custom light fixtures, maintenance-free tree deck & so much more. The chef's kitchen delights with knotty-alder cabinets, Bosch and GE profile appliance package including built-in refrigerator and freezer, 5-burner gas stovetop, double ovens, microwave, and wine cooler. The recently finished custom walk-out basement with surround sound, gas fireplace, kitchenette, custom built-ins and woodwork, and spacious bedroom and bath complement the home. Spacious oversized 3-car garage with built-in shelving provides room for all your toys. This home is a must see!