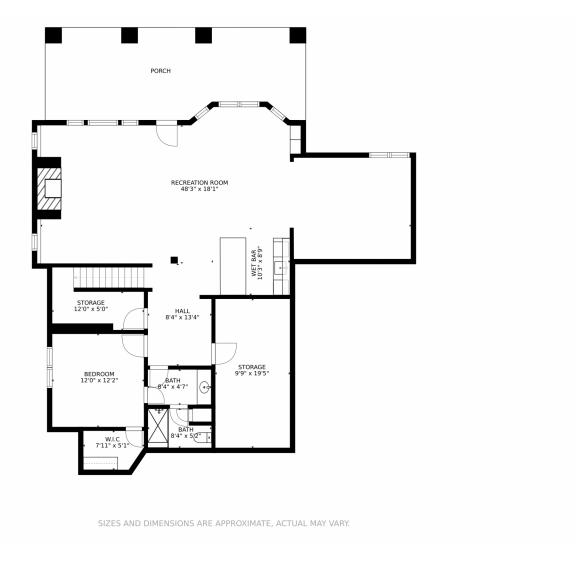

ple fireplaces to cuddle up in front of on those cold Colorado nights, knotty alder cabinets, wrought iron railings, custom light fixtures, maintenance-free tree deck & so much more. The chef's kitchen delights with knotty-alder cabinets, Bosch and GE profile appliance package including built-in refrigerator and freezer, 5-burner gas stovetop, double ovens, microwave, and wine cooler. The recently finished custom walk-out basement with surround sound, gas fireplace, kitchenette, custom built-ins and woodwork, and spacious bedroom and bath complement the home. Spacious oversized 3-car garage with built-in shelving provides room for all your toys. This home is a must see!







Michael Sparks 615-618-7146 michaelsparks@yourcastle.com



# 5422 Grand Fir Way, Parker, CO 80134 — Lower Level













## 5422 Grand Fir Way, Parker, CO 80134 — Main Level













### 5422 Grand Fir Way, Parker, CO 80134 — 2nd Story













# 5422 Grand Fir Way, Parker, CO 80134 — All Floors