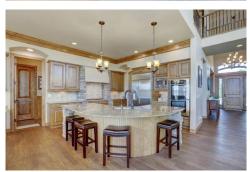

#### PROPERTY DETAILS

Incredible custom 2-story, 5 bed/5 bath home on one of the most sought-after streets in the Timbers. The home sits at the top of the hill on a meticulously landscaped homesite that backs to open space with spacious forest and mountain views. Upscale features include solid 8' alder doors, custom millwork throughout, recently replaced carpet and burnished wide-plank hardwood flooring, multiple fireplaces to cuddle up in front of on those cold Colorado nights, knotty alder cabinets, wrought iron railings, custom light fixtures, maintenance-free tree deck & so much more. The chef's kitchen delights with knotty-alder cabinets, Bosch and GE profile appliance package including built-in refrigerator and freezer, 5-burner gas stovetop, double ovens, microwave, and wine cooler. The recently finished custom walk-out basement with surround sound, gas fireplace, kitchenette, custom built-ins and woodwork, and spacious bedroom and bath complement the home. Spacious oversized 3-car garage with built-in shelving provides room for all your toys. This home is a must see!