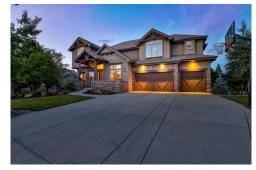

#### 5422 Grand Fir Way Parker, CO 80134

**COMMUNITY:** Timbers at the Pinery

MLS # 6515041 **PRICE** \$1,175,000

Single Family

O\_ 5316 SQFT

3 Car

#### PROPERTY DETAILS

Incredible custom 2-story, 5 bed/5 bath home on one of the most sought-after streets in the Timbers. The home sits at the top of the hill on a meticulously landscaped homesite that backs to open space with spacious forest and mountain views. Upscale features include solid 8' alder doors, custom millwork throughout, recently replaced carpet and burnished wide-plank hardwood flooring, multiple fireplaces to cuddle up in front of on those cold Colorado nights, knotty alder cabinets, wrought iron railings, custom light fixtures, maintenance-free tree deck & so much more. The chef's kitchen delights with knotty-alder cabinets, Bosch and GE profile appliance package including built-in refrigerator and freezer, 5-burner gas stovetop, double ovens, microwave, and wine cooler. The recently finished custom walk-out basement with surround sound, gas fireplace, kitchenette, custom built-ins and woodwork, and spacious bedroom and bath complement the home. Spacious oversized 3-car garage with built-in shelving provides room for all your toys. This home is a must see!