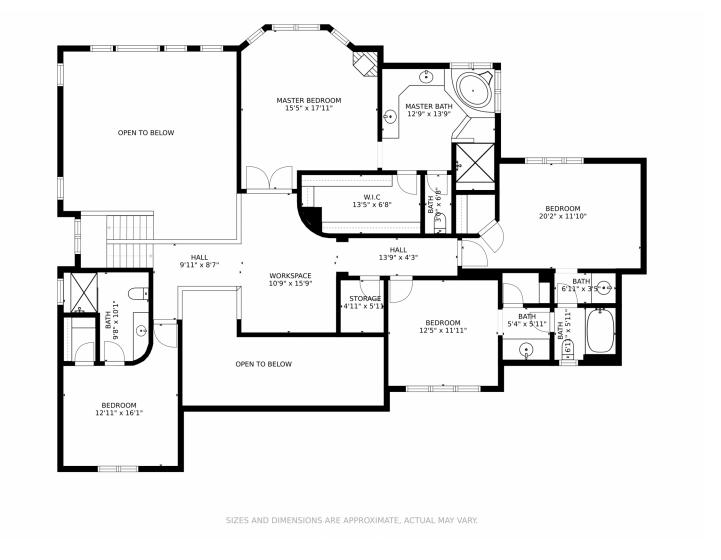

xtures, maintenance-free tree deck & so much more. The chef's kitchen delights with knotty-alder cabinets, Bosch and GE profile appliance package including built-in refrigerator and freezer, 5-burner gas stovetop, double ovens, microwave, and wine cooler. The recently finished custom walk-out basement with surround sound, gas fireplace, kitchenette, custom built-ins and woodwork, and spacious bedroom and bath complement the home. Spacious oversized 3-car garage with built-in shelving provides room for all your toys. This home is a must see!







Michael Sparks 615-618-7146 michaelsparks@yourcastle.com



# 5422 Grand Fir Way, Parker, CO 80134 — Lower Level













## 5422 Grand Fir Way, Parker, CO 80134 — Main Level













### 5422 Grand Fir Way, Parker, CO 80134 — 2nd Story













# 5422 Grand Fir Way, Parker, CO 80134 — All Floors