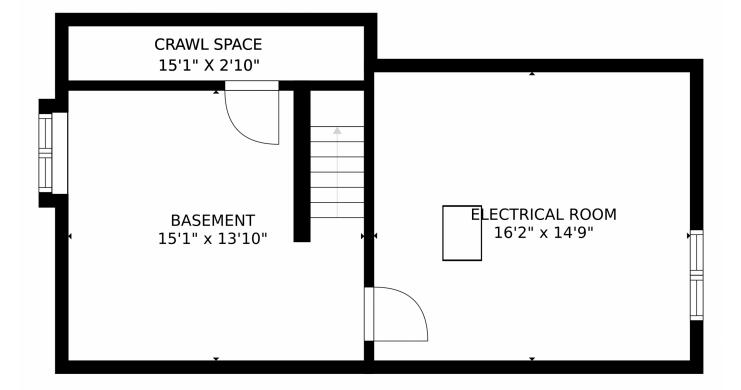

## 12668 West Dorado Place, Littleton, CO 80127 – All Floors

SIZES AND DIMENSIONS ARE APPROXIMATE, ACTUAL MAY VARY.

Disclaimer: Sizes and Dimensions are Approximate, Actual May Vary.

Joe Benjamin 720-244-3343 Joseph.Benjamin@exprealty.com http://htttps://www.GreatLifeColorado.com