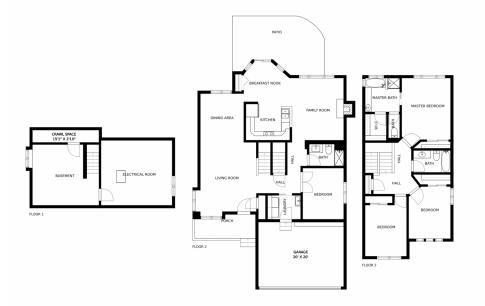

## 12668 West Dorado Place, Littleton, CO 80127 – All Floors

SIZES AND DIMENSIONS ARE APPROXIMATE, ACTUAL MAY VARY.

Disclaimer: Sizes and Dimensions are Approximate, Actual May Vary.

Joe Benjamin 720-244-3343 Joseph.Benjamin@exprealty.com http://htttps://www.GreatLifeColorado.com