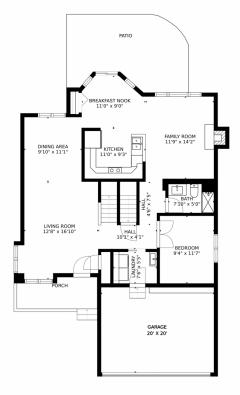

## 12668 West Dorado Place, Littleton, CO 80127 — Main Floor

GARAGE 19'5" x 14'8"

SIZES AND DIMENSIONS ARE APPROXIMATE, ACTUAL MAY VARY.

Disclaimer: Sizes and Dimensions are Approximate, Actual May Vary.