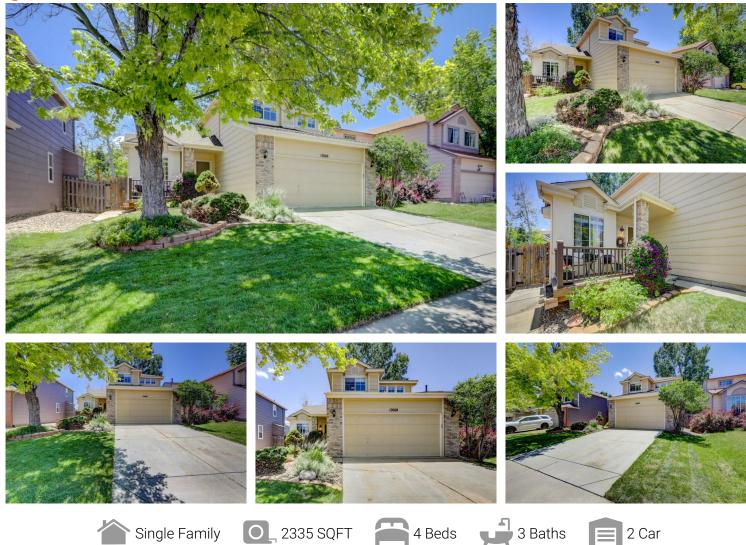

12668 West Dorado Place Littleton, CO 80127 COMMUNITY: Alkire Acres

## PROPERTY DETAILS

Open floor plan with outstanding features! This home is a step above the rest with hardwood floors, updated/remodeled bathrooms, large master suite with walk in closets, updated kitchen with stainless steel appliances and an amazing view through the breakfast nook's large windows. Relax in the large family room while warming by the high efficiency gas fireplace or enjoy the back deck while listening to the gentle sound of a water fountain under ample shade. Large garage to keep you vehicles out of the weather or use as a shop for your projects. Enjoy your lovely back yard with beautiful planters containing vegetables and berries with a drip line system to maintain the foliage, all of which makes the backyard truly feel like your own private retreat. Short walk to Mount Carbon Elementary and large park ! Beautiful community close to C-470, Bowles and Southwest plaza, and quick access to hiking and bike trail!! This is a perfect home for someone who wants a turn key property with an easy yard to maintain.