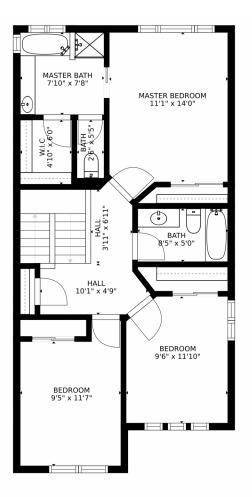

## 12668 West Dorado Place, Littleton, CO 80127 – 2nd Floor

SIZES AND DIMENSIONS ARE APPROXIMATE, ACTUAL MAY VARY.

Disclaimer: Sizes and Dimensions are Approximate, Actual May Vary.

Joe Benjamin 720-244-3343 Joseph.Benjamin@exprealty.com http://htttps://www.GreatLifeColorado.com