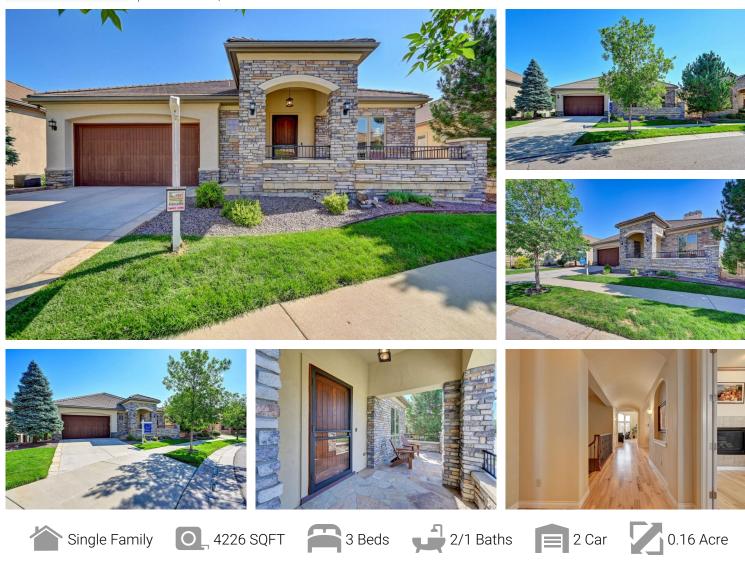

## 5078 South Allison Way Littleton, CO 80123

## PROPERTY DETAILS

Luxurious Littleton Retreat Step into a home full of character. This low-maintenance, stone and stucco house overflows with aesthetic details: new, natural hickory hardwoods, lighted niches for art, plantation shutters, crown molding, 14-foot cathedral ceiling, wrought iron and wood banisters, built-in cabinets, multiple gas fireplaces, and 8-foot, 6-paneled solid wood doors. The chef's kitchen makes cooking a treat with its granite counters, walk-in pantry and Viking stainless steel appliances: double oven, microwave, cooktop, dishwasher and refrigerator. Serve tapas at the kitchen island overlooking the rich great room, or fine-dine in the lavish dining room complete with a butler's station. Your favorite music playing on the speaker system throughout the house (inside and out) brings the perfect touch of ambiance to any dining experience. This house gets the most out of its dedicated spaces: the laundry room smartly features built-In cabinets, a utility sink and counter, and the fireplace in the main floor office makes the room a pleasant place to work. When you're ready, this 3-bedroom, 3-bath ranch has a partially finished walk-out basement—a perfect space for a new rec room. Outdoor entertaining is at its finest. Enjoy eating al fresco with guests on the new timber tech deck as your eye travels across powder coated railings and down a spiral staircase. A gas connection and Weber grill make outdoor cooking a must-do. The large stamped-concrete patio below with a