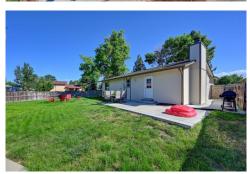

## PROPERTY DETAILS

Upgraded home in Arvada Trailside~ Ready to move in and enjoy summer! Newer kitchen w/granite counters, Stainless appliances, New tile, bathrooms, flooring, New Windows! A fully finished basement, with 2 large bedrooms, both w/Egress windows. The Great Room is perfect as a movie room. Lower level laundry room and a bath w/shower. Newer Electric canlighting throughout. Home sits back and at the end of the cul-de-sac, long driveway leads to 1-car garage. (lots of off street parking). A privacy fenced backyard with large concrete patio and side area. A firepit in the backyard and lots of area to play, grow plants etc. Additional storage unit in backyard. Lots of storage and important upgrades, including; Radon Mitigation System, Air conditioning Central, Ring Doorbell, a 'Nest' remotely operational Thermostat. Close to Standley Lake, Wood Run Park, Pomona High, Restaurants/Retail and much more! Mature trees in front yard give nice shade, large oversized lot of 8279 sq ft.