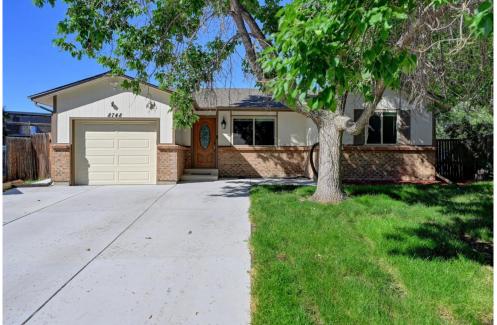

## 8748 Flower Place Arvada, CO 80005

**COMMUNITY:** Trailside

Single Family

## PROPERTY DETAILS

Upgraded home in Arvada Trailside~ Ready to move in and enjoy summer! Newer kitchen w/granite counters, Stainless appliances, New tile, bathrooms, flooring, New Windows! A fully finished basement, with 2 large bedrooms, both w/Egress windows. The Great Room is perfect as a movie room. Lower level laundry room and a bath w/shower. Newer Electric canlighting throughout. Home sits back and at the end of the cul-de-sac, long driveway leads to 1-car garage. (lots of off street parking). A privacy fenced backyard with large concrete patio and side area. A firepit in the backyard and lots of area to play, grow plants etc. Additional storage unit in backyard. Lots of storage and important upgrades, including; Radon Mitigation System, Air conditioning Central, Ring Doorbell, a 'Nest' remotely operational Thermostat. Close to Standley Lake, Wood Run Park, Pomona High, Restaurants/Retail and much more! Mature trees in front yard give nice shade, large oversized lot of 8279 sq ft.