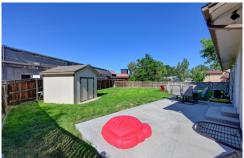

## PROPERTY DETAILS

Upgraded home in Arvada Trailside~ Ready to move in and enjoy summer! Newer kitchen w/granite counters, Stainless appliances, New tile, bathrooms, flooring, New Windows! A fully finished basement, with 2 large bedrooms, both w/Egress windows. The Great Room is perfect as a movie room. Lower level laundry room and a bath w/shower. Newer Electric canlighting throughout. Home sits back and at the end of the cul-de-sac, long driveway leads to 1-car garage. (lots of off street parking). A privacy fenced backyard with large concrete patio and side area. A firepit in the backyard and lots of area to play, grow plants etc. Additional storage unit in backyard. Lots of storage and important upgrades, including; Radon Mitigation System, Air conditioning Central, Ring Doorbell, a 'Nest' remotely operational Thermostat. Close to Standley Lake, Wood Run Park, Pomona High, Restaurants/Retail and much more! Mature trees in front yard give nice shade, large oversized lot of 8279 sq ft.