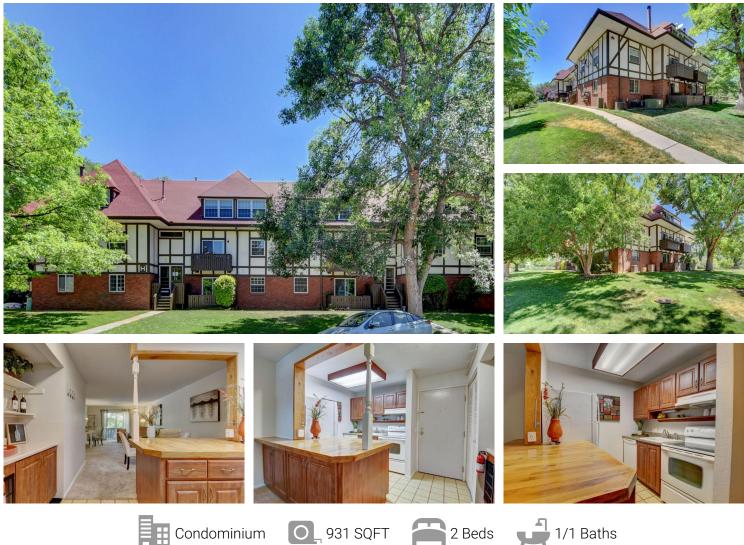

## 3250 Oneal Circle #H20 Boulder, CO 80301

## PROPERTY DETAILS

Your lovely home tucked away in the trees is calling. This 2 bed and 1 1/2 bath condo has been freshly updated with newer bathrooms, paint, window and carpet. The kitchen opens up to your dining and living room inviting entertaining and easy living. There is an abundance of storage in the kitchen and buffet area for all your gourmet delights. Relax in your sunlight filled bedrooms with closet organizers. Updated baths boast soothing colors! Many amenities and dog park, restaurants shops nearby.