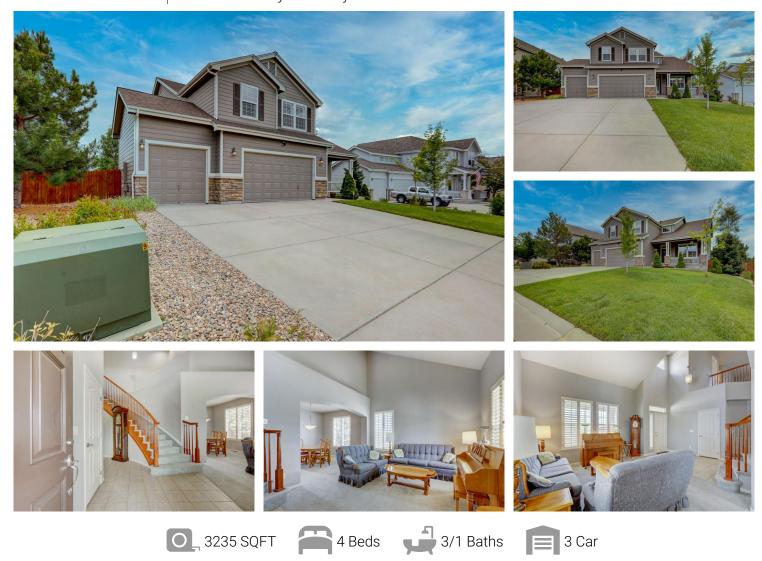

## PROPERTY DETAILS

GREAT MOUNTAIN AND OPEN SPACE VISTAS FROM THIS HOME HIGH ON A HILL! NEWER CARPET AND PAINT 3 YEARS AGO\*SLAB GRANITE COUNTERS\*STAINLESS STEEL APPLIANCES AND NEWER 42" CABINETS IN KITCHEN\*LARGE CENTER ISLAND AND WALK IN PANTRY\*LAUNDRY IS ON THE MAIN LEVEL ALONG WITH A STUDY/BEDROOM\*THE DINING ROOM HAS BEAUTIFUL PLANTATION SHUTTERS\*THE UPPER LEVEL IS EQUIPPED WITH A LARGE LOFT AND THREE BEDROOMS\*THE HALL BATH HAS DUAL SINKS\*THE LARGE MASTER SUITE BOASTS A SITTING AREA AND A 5 PIECE MASTER BATH GRANITE COUNTERS AND HUGE WALK IN CLOSET\*A VERY ENTERTAINING BACKYARD BECKONS WITH A LARGE PATIO AREA EQUIPPED WITH GAS FIRE PIT\*A BUILT IN GAS GRILL AND SMOKER\*POTENTIAL FOR A HOT TUB IN A CEMENT ENCLOSURE\*THE 3 CAR GARAGE ALSO HAS A SERVICE DOOR TO THE OUTSIDE.