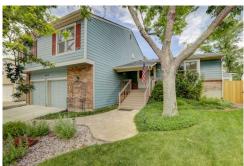

## 10058 Lewis Street Westminster, CO 80021

**COMMUNITY:** Countryside

## PROPERTY DETAILS

Lovely residential neighborhood along parks, trails, lakes and streams. This home is in excellent shape with many upgrades in and out. Professionally landscaped with sprinklers, lighting, storage sheds, fruit trees, raised garden beds. Back patio covered with roofed redwood patio cover, with matching ceiling fan and light. Exterior is quality LP Smart siding. Brand new GAF roof and Velox skylights. Large, open kitchen with hardwood floors and GE Adora gourmet stainless steel appliances. Customized cabinets galore, with undermount lighting, large pantry, slide out shelves. Nice sized formal dining. Brand new basement with bedroom, closet, large windows, bathroom with shower, and sizeable living room. Large upstairs bedrooms. Master bathroom includes jetted tub. New double sink vanity with granite countertop and tiled backsplash. New hardwood doors. Large loft in upper level can be used for office. Oversized garage is extra wide and extra deep with Tandem 1/2 car bay for workshop or storage. West facing, close to shopping, schools, Hwy 36, and the Interlochen Business Center. Approx 20 minutes to Denver and Boulder.