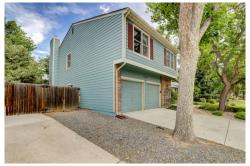

## 10058 Lewis Street Westminster, CO 80021

**COMMUNITY:** Countryside

## PROPERTY DETAILS

Lovely residential neighborhood along parks, trails, lakes and streams. This home is in excellent shape with many upgrades in and out. Professionally landscaped with sprinklers, lighting, storage sheds, fruit trees, raised garden beds. Back patio covered with roofed redwood patio cover, with matching ceiling fan and light. Exterior is quality LP Smart siding. Brand new GAF roof and Velox skylights. Large, open kitchen with hardwood floors and GE Adora gourmet stainless steel appliances. Customized cabinets galore, with undermount lighting, large pantry, slide out shelves. Nice sized formal dining. Brand new basement with bedroom, closet, large windows, bathroom with shower, and sizeable living room. Large upstairs bedrooms. Master bathroom includes jetted tub. New double sink vanity with granite countertop and tiled backsplash. New hardwood doors. Large loft in upper level can be used for office. Oversized garage is extra wide and extra deep with Tandem 1/2 car bay for workshop or storage. West facing, close to shopping, schools, Hwy 36, and the Interlochen Business Center. Approx 20 minutes to Denver and Boulder.