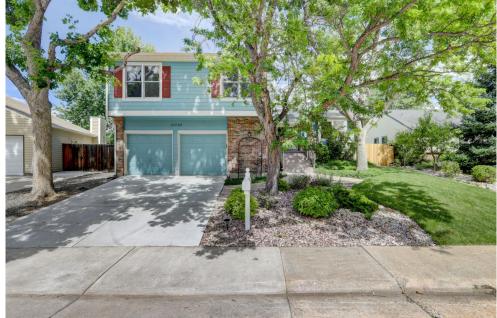

## 10058 Lewis Street Westminster, CO 80021

**COMMUNITY:** Countryside

## PROPERTY DETAILS

Lovely residential neighborhood along parks, trails, lakes and streams. This home is in excellent shape with many upgrades in and out. Professionally landscaped with sprinklers, lighting, storage sheds, fruit trees, raised garden beds. Back patio covered with roofed redwood patio cover, with matching ceiling fan and light. Exterior is quality LP Smart siding. Brand new GAF roof and Velox skylights. Large, open kitchen with hardwood floors and GE Adora gourmet stainless steel appliances. Customized cabinets galore, with undermount lighting, large pantry, slide out shelves. Nice sized formal dining. Brand new basement with bedroom, closet, large windows, bathroom with shower, and sizeable living room. Large upstairs bedrooms. Master bathroom includes jetted tub. New double sink vanity with granite countertop and tiled backsplash. New hardwood doors. Large loft in upper level can be used for office. Oversized garage is extra wide and extra deep with Tandem 1/2 car bay for workshop or storage. West facing, close to shopping, schools, Hwy 36, and the Interlochen Business Center. Approx 20 minutes to Denver and Boulder.