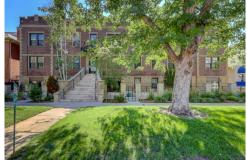

## **HOA** includes Internet and Cable!

Rare find for this stunning condo. Located in one of Denver's most sought after neighborhoods, Gov's Park! This corner unit condo is in a small classic boutique building that was fully restored. It has an open and inviting floor plan with tall ceilings throughout, large windows facing South & East which offer tons of natural light. This condo also has washer & dryer in the unit and central air. Location is amazing, mellow street yet less than a block to a number of bars, restaurants, a brewery, Carboy Winery, Trader Joe's and much more. Blocks to the Cherry Creek Bike Path and easy access to head to the mountains in addition to Cherry Creek, Wash Park and Downtown. There is parking spaces available for rent in lots on the block sarah@knight5280.com. There are several lots and we have seen prices between \$60-\$100 a month for parking