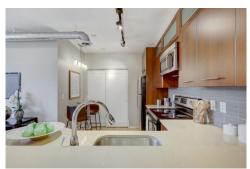

## **HOA** includes Internet and Cable!

Rare find for this stunning condo. Located in one of Denver's most sought after neighborhoods, Gov's Park! This corner unit condo is in a small classic boutique building that was fully restored. It has an open and inviting floor plan with tall ceilings throughout, large windows facing South & East which offer tons of natural light. This condo also has washer & dryer in the unit and central air. Location is amazing, mellow street yet less than a block to a number of bars, restaurants, a brewery, Carboy Winery, Trader Joe's and much more. Blocks to the Cherry Creek Bike Path and easy access to head to the mountains in addition to Cherry Creek, Wash Park and Downtown. There is parking spaces available for rent in lots on the block sarah@knight5280.com. There are several lots and we have seen prices between \$60-\$100 a month for parking