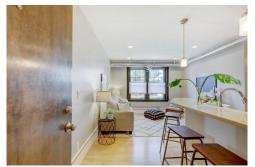

## **HOA** includes Internet and Cable!

Rare find for this stunning condo. Located in one of Denver's most sought after neighborhoods, Gov's Park! This corner unit condo is in a small classic boutique building that was fully restored. It has an open and inviting floor plan with tall ceilings throughout, large windows facing South & East which offer tons of natural light. This condo also has washer & dryer in the unit and central air. Location is amazing, mellow street yet less than a block to a number of bars, restaurants, a brewery, Carboy Winery, Trader Joe's and much more. Blocks to the Cherry Creek Bike Path and easy access to head to the mountains in addition to Cherry Creek, Wash Park and Downtown. There is parking spaces available for rent in lots on the block sarah@knight5280.com. There are several lots and we have seen prices between \$60-\$100 a month for parking