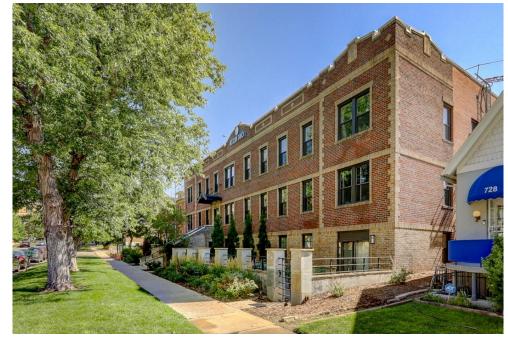

## 740 N Sherman Street Denver, CO 80203

Condominium

## **HOA** includes Internet and Cable!

Rare find for this stunning condo. Located in one of Denver's most sought after neighborhoods, Gov's Park! This corner unit condo is in a small classic boutique building that was fully restored. It has an open and inviting floor plan with tall ceilings throughout, large windows facing South & East which offer tons of natural light. This condo also has washer & dryer in the unit and central air. Location is amazing, mellow street yet less than a block to a number of bars, restaurants, a brewery, Carboy Winery, Trader Joe's and much more. Blocks to the Cherry Creek Bike Path and easy access to head to the mountains in addition to Cherry Creek, Wash Park and Downtown. There is parking spaces available for rent in lots on the block sarah@knight5280.com. There are several lots and we have seen prices between \$60-\$100 a month for parking