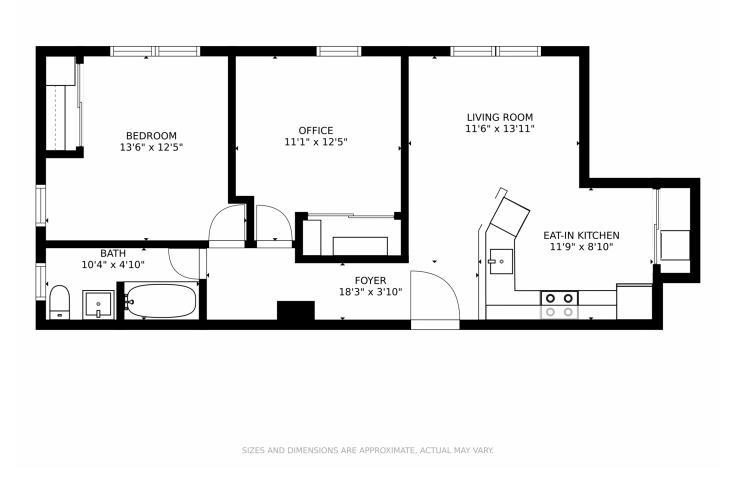

## 740 N Sherman Street, Denver, CO 80203 — 4\_n-sherman-st-740-denver-80203-co-united-states-2

Disclaimer: Sizes and Dimensions are Approximate, Actual May Vary.