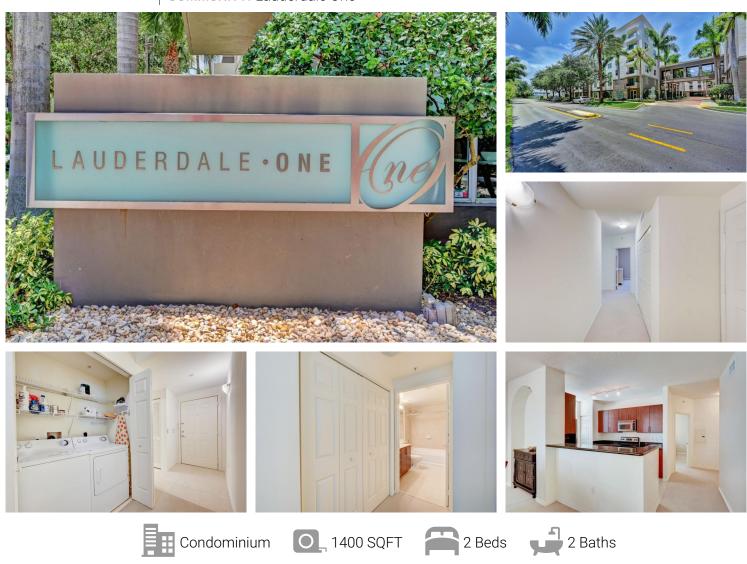

2401 Northeast 65th Street #307 Fort Lauderdale, FL 33308 COMMUNITY: Lauderdale One

## PROPERTY DETAILS

Gorgeous 2005 construction, open kitchen to living/dining area. Long entrance hall. Kitchen has S/S appliances and granite counters, Baths have granite counters. Great balcony, 2 deeded, covered parking spaces. Beautiful pool. billiards, gym, spa,sauna, business center. All impact windows and doors. Split bedroom plan for privacy. Pet friendly 20 lbs plus (no aggressive breeds} Condo near beach, shops, restaurants. One of the Largest 2 bedroom floor plans in building.