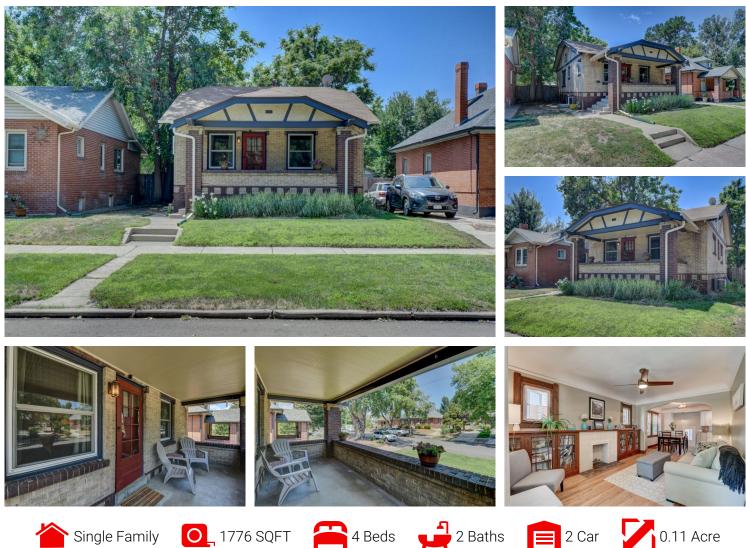

#### 3136 W 35th Avenue Denver, CO 80211

#### MLS # 6267217 PRICE \$635,000

# PROPERTY DETAILS

Charming and updated Bungalow with the right mix of original character and modern updates in the highly desirable West Highland neighborhood! Located on the bike lanes of 35th, This four bed, two full bath classic home sits on a beautiful tree lined block in the heart of NW Denver and all that it has to offer. With a Large covered porch, enter the front door and take in the open floor plan with living room, dining room and beautifully updated kitchen with stainless appliances and granite counter tops. North facing home with wonderful natural light and new windows throughout. The newly finished basement offers a great additional living room, two bedrooms, large full bath and laundry. Beautiful backyard with patio and grass and large trees creates an outdoor oasis. Two car garage off the alley is in the back as well. Updated electrical and plumbing. This is a Great opportunity to own this charming property in the heart of NW Denver.