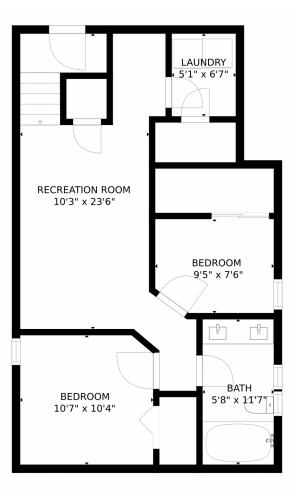

## 3136 W 35th Avenue, Denver, CO 80211 – Basement

SIZES AND DIMENSIONS ARE APPROXIMATE, ACTUAL MAY VARY.

Disclaimer: Sizes and Dimensions are Approximate, Actual May Vary.

Regina Naves & Matt Potter 303-246-4981 MattandRegina@LampLightGroupRE.com https://www.BuySellColoradoRE.com