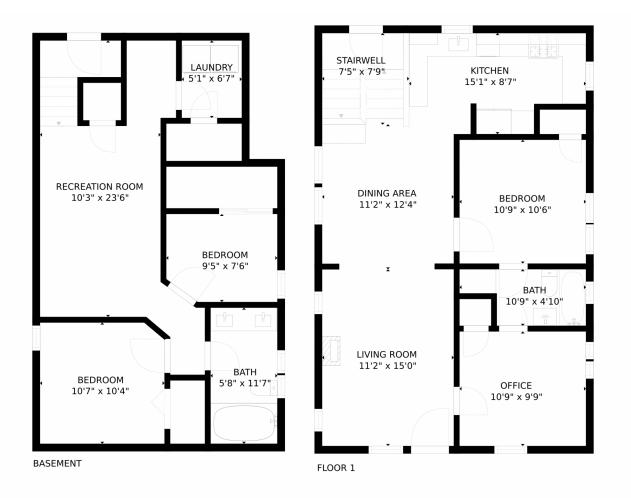

#### 3136 W 35th Avenue, Denver, CO 80211 — All Levels

SIZES AND DIMENSIONS ARE APPROXIMATE, ACTUAL MAY VARY.

Disclaimer: Sizes and Dimensions are Approximate, Actual May Vary.

Regina Naves & Matt Potter 303-246-4981 MattandRegina@LampLightGroupRE.com https://www.BuySellColoradoRE.com