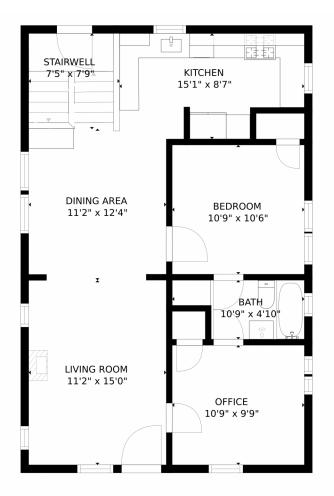

## 3136 W 35th Avenue, Denver, CO 80211 — Floor 1

SIZES AND DIMENSIONS ARE APPROXIMATE, ACTUAL MAY VARY.

Disclaimer: Sizes and Dimensions are Approximate, Actual May Vary.

Regina Naves & Matt Potter 303-246-4981 MattandRegina@LampLightGroupRE.com https://www.BuySellColoradoRE.com