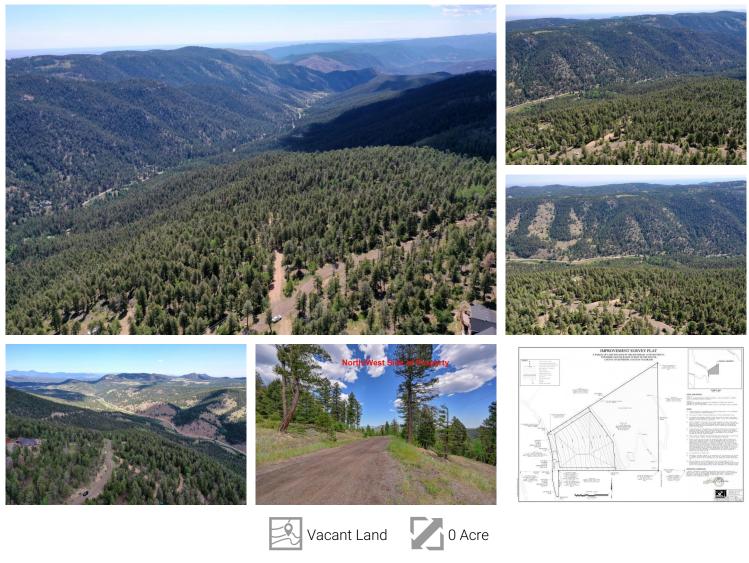

## PROPERTY DETAILS

Over 10 acres of gently sloping, sun-drenched forest with wonderful valley views. All the peace and quiet you want in the mountains and yet it's only 30 minutes to C-470! Multiple building sites on this parcel, and a lot of the work has already been done for you. Well and septic engineering are complete, as well as a good portion of the driveway grading. A well permit is already in place, it just needs to be drilled. On a quiet cul-de-sac, there will never be a traffic problem. Power is available to the property as well as natural gas! Building plans are available as well. Unique rock outcroppings throughout the property. The area shares 97 acres of open space for the enjoyment of the owners.