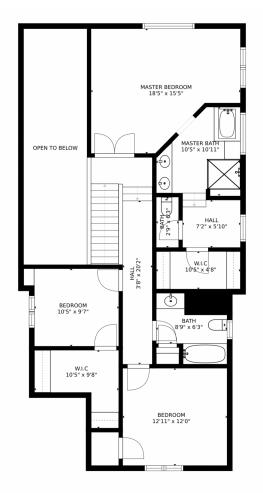

### 718 Aspen Place, Evergreen, CO 80439 – 2nd Level

SIZES AND DIMENSIONS ARE APPROXIMATE, ACTUAL MAY VARY.

Disclaimer: Sizes and Dimensions are Approximate, Actual May Vary.