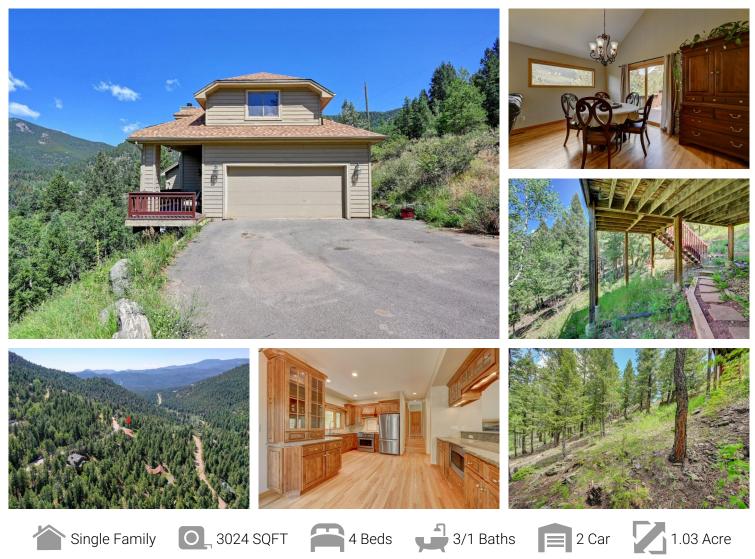

#### 718 Aspen Place Evergreen, CO 80439

# PROPERTY DETAILS

Welcome, the Rocky Mountain Lifestyle awaits you! Picture yourself sipping your morning coffee as the clouds float by. This home has one of the best views in Evergreen with beautiful rock outcroppings, aspen, ponderosa, and spruce trees. It's conveniently located near hiking, skiing (8 miles), dining, fishing, and other amenities. Perfect for anyone seeking mountain serenity in a friendly neighborhood setting, and still only a 35 minute drive to Denver. Beautiful & open chef's kitchen is a dream for entertaining. The oversized master suite is located on its own private level. Each of the four bedrooms has fantastic views and walk-in closets. There are four updated bathrooms, enough space for everyone in your family. The walkout basement could easily become a mother-in-law suite, or fantastic private guest space. Vaulted ceilings and wood floors throughout the main and upper level of the home provide a warm and open feeling. Enjoy the natural wood-burning fireplace in the living room, or it's also connected for gas should that be your preference. The basement has an additional pellet burning stove, perfect for cozy winter nights. In addition to the front and back decks, there is a private sun patio, great for s'mores and stargazing. Enjoy viewing abundant woodland wildlife from the comfort of your beautiful new home. Don't miss your chance to own this property!