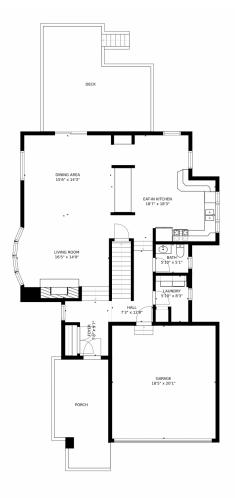

### 718 Aspen Place, Evergreen, CO 80439 — Main

SIZES AND DIMENSIONS ARE APPROXIMATE, ACTUAL MAY VARY.

Disclaimer: Sizes and Dimensions are Approximate, Actual May Vary.