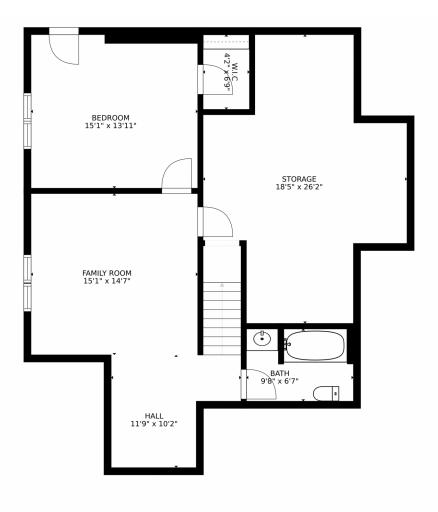

## 718 Aspen Place, Evergreen, CO 80439 – Lower Level

SIZES AND DIMENSIONS ARE APPROXIMATE, ACTUAL MAY VARY.

Disclaimer: Sizes and Dimensions are Approximate, Actual May Vary.