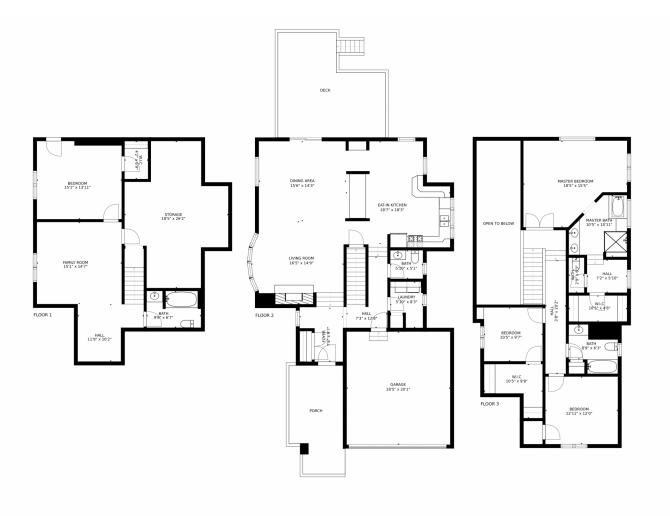

### 718 Aspen Place, Evergreen, CO 80439 — Main

SIZES AND DIMENSIONS ARE APPROXIMATE, ACTUAL MAY VARY.

Disclaimer: Sizes and Dimensions are Approximate, Actual May Vary.

### 718 Aspen Place, Evergreen, CO 80439 – 2nd Level

SIZES AND DIMENSIONS ARE APPROXIMATE, ACTUAL MAY VARY.

Disclaimer: Sizes and Dimensions are Approximate, Actual May Vary.

## 718 Aspen Place, Evergreen, CO 80439 – Lower Level

SIZES AND DIMENSIONS ARE APPROXIMATE, ACTUAL MAY VARY.

Disclaimer: Sizes and Dimensions are Approximate, Actual May Vary.

#### 718 Aspen Place, Evergreen, CO 80439 – All Floors

Disclaimer: Sizes and Dimensions are Approximate, Actual May Vary.