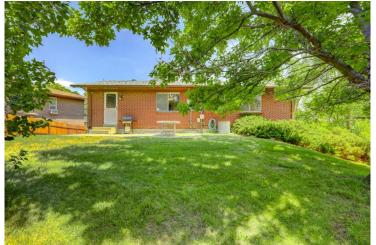

## PROPERTY DETAILS

Wonderfully cared for home in the popular Green Mountain Village. Original owners. Big corner lot located in a cul-de-sac. Central a/c installed last year. Lower family room has a nice wet bar and rough-ins for a third bathroom ready to be finished. Oversized two-car garage with storage space. Excellent location with easy access to the mountains, Federal Center, St Anthony's Hospital, Union Square Restaurants, light rail, and about 15 minutes to downtown. Hiking and biking trails within walking distance.