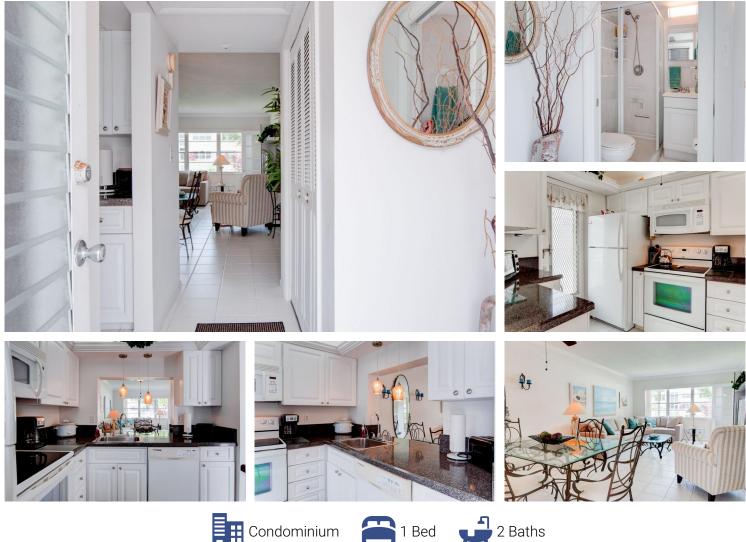

## PROPERTY DETAILS

A Beach & Boaters Dream to live on the water & across the street from the beach in Lauderdale By The Sea! This quaint community features, Private Beach Access, Boat Dockage under \$1,050 annually with No fixed bridges and just minutes to Inlet. Also has Large Heated Pool, Clubhouse, Covered Patio overlooking the Boats and Canal, Shuffleboard, Putting Range, and Assigned Parking right in front of the unit. The building went through a Renovation its 40 year inspection with ALL Assessments Paid. This 1st floor, 1/2 is renovated and move in ready. Also features a Murphy Bed/Bonus Room and Extra Storage Locker, Low HOA Fee, Boat Dockage max is 32ft, Dock slip when available, Close to all attractions & restaurants. Come & relax here in LBS.. Its vacant easy to view & move in read so, call today.