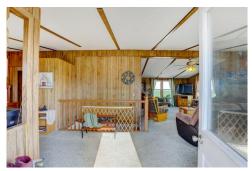

## PROPERTY DETAILS

4.3 Acres & 2,486 SF ranch home in SW Berthoud! Leave the city behind for mountain views, space from neighbors & place for your things, animals, or small hobby farm! Excellent access to Hwy 287 and just minutes to shopping & dining, while still having a taste of the country life and with incredible views! This close-in property has majestic mountain views from the westfacing, front deck and lovely plains views from the east-facing, back decks. You'll never tire of watching the sun rise and set from this unique property with over 1500 SF of living space on the main level, 918 SF finished, walkout basement, oversized 2-car garage, and an outbuilding with electricity. Kitchen has gas stove and all appliances included, open layout with separate dining area, large living/family room with vaulted ceilings and wood-burning fireplace, pellet stove in the basement, lots of windows and light. Live in the home or build your dream home on this 4.3-acre parcel that's full of possibilities with so much value in the land!