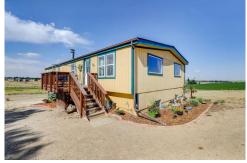

## 720 S Berthoud Parkway Berthoud, CO 80513

Single Family

2486 SQFT

3 Beds

4.35 Acre

## PROPERTY DETAILS

4.3 Acres & 2,486 SF ranch home in SW Berthoud! Leave the city behind for mountain views, space from neighbors & place for your things, animals, or small hobby farm! Excellent access to Hwy 287 and just minutes to shopping & dining, while still having a taste of the country life and with incredible views! This close-in property has majestic mountain views from the westfacing, front deck and lovely plains views from the east-facing, back decks. You'll never tire of watching the sun rise and set from this unique property with over 1500 SF of living space on the main level, 918 SF finished, walkout basement, oversized 2-car garage, and an outbuilding with electricity. Kitchen has gas stove and all appliances included, open layout with separate dining area, large living/family room with vaulted ceilings and wood-burning fireplace, pellet stove in the basement, lots of windows and light. Live in the home or build your dream home on this 4.3-acre parcel that's full of possibilities with so much value in the land!