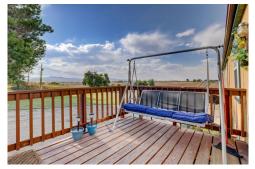

## 720 S Berthoud Parkway Berthoud, CO 80513

Single Family

2486 SQFT

3 Beds

4.35 Acre

## PROPERTY DETAILS

4.3 Acres & 2,486 SF ranch home in SW Berthoud! Leave the city behind for mountain views, space from neighbors & place for your things, animals, or small hobby farm! Excellent access to Hwy 287 and just minutes to shopping & dining, while still having a taste of the country life and with incredible views! This close-in property has majestic mountain views from the westfacing, front deck and lovely plains views from the east-facing, back decks. You'll never tire of watching the sun rise and set from this unique property with over 1500 SF of living space on the main level, 918 SF finished, walkout basement, oversized 2-car garage, and an outbuilding with electricity. Kitchen has gas stove and all appliances included, open layout with separate dining area, large living/family room with vaulted ceilings and wood-burning fireplace, pellet stove in the basement, lots of windows and light. Live in the home or build your dream home on this 4.3-acre parcel that's full of possibilities with so much value in the land!