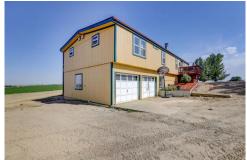

## 720 S Berthoud Parkway Berthoud, CO 80513

Single Family

2486 SQFT

3 Beds

4.35 Acre

## PROPERTY DETAILS

4.3 Acres & 2,486 SF ranch home in SW Berthoud! Leave the city behind for mountain views, space from neighbors & place for your things, animals, or small hobby farm! Excellent access to Hwy 287 and just minutes to shopping & dining, while still having a taste of the country life and with incredible views! This close-in property has majestic mountain views from the westfacing, front deck and lovely plains views from the east-facing, back decks. You'll never tire of watching the sun rise and set from this unique property with over 1500 SF of living space on the main level, 918 SF finished, walkout basement, oversized 2-car garage, and an outbuilding with electricity. Kitchen has gas stove and all appliances included, open layout with separate dining area, large living/family room with vaulted ceilings and wood-burning fireplace, pellet stove in the basement, lots of windows and light. Live in the home or build your dream home on this 4.3-acre parcel that's full of possibilities with so much value in the land!