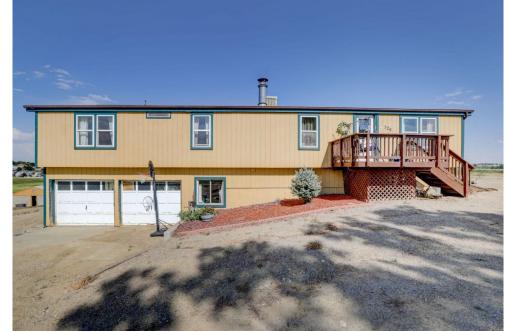

## 720 S Berthoud Parkway Berthoud, CO 80513

Single Family

2486 SQFT

3 Beds

4.35 Acre

## PROPERTY DETAILS

4.3 Acres & 2,486 SF ranch home in SW Berthoud! Leave the city behind for mountain views, space from neighbors & place for your things, animals, or small hobby farm! Excellent access to Hwy 287 and just minutes to shopping & dining, while still having a taste of the country life and with incredible views! This close-in property has majestic mountain views from the westfacing, front deck and lovely plains views from the east-facing, back decks. You'll never tire of watching the sun rise and set from this unique property with over 1500 SF of living space on the main level, 918 SF finished, walkout basement, oversized 2-car garage, and an outbuilding with electricity. Kitchen has gas stove and all appliances included, open layout with separate dining area, large living/family room with vaulted ceilings and wood-burning fireplace, pellet stove in the basement, lots of windows and light. Live in the home or build your dream home on this 4.3-acre parcel that's full of possibilities with so much value in the land!