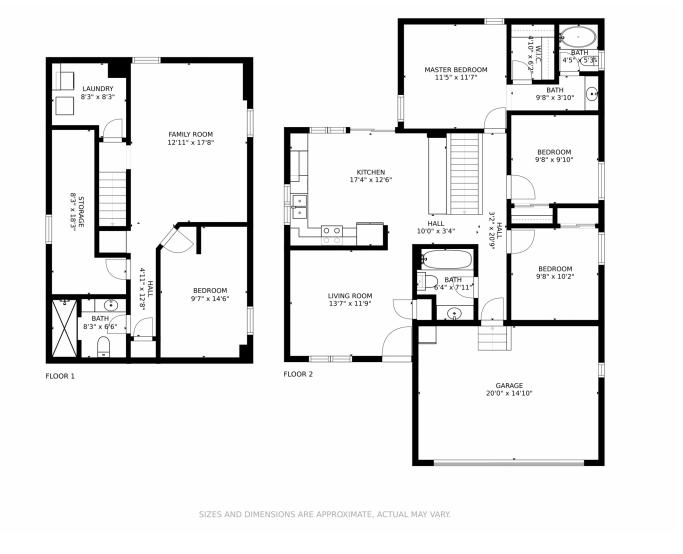

### 9673 Rockhampton Way, Littleton, CO 80130 — All Levels

Disclaimer: Sizes and Dimensions are Approximate, Actual May Vary.