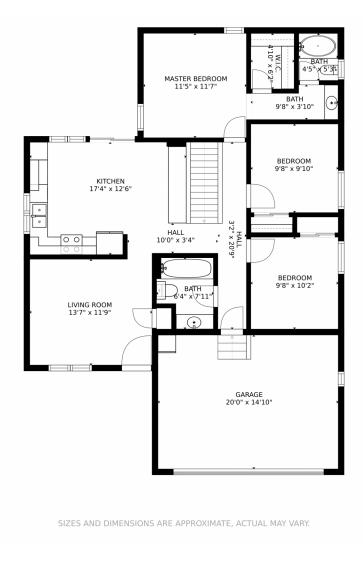

# 9673 Rockhampton Way, Littleton, CO 80130 — Main Level

Disclaimer: Sizes and Dimensions are Approximate, Actual May Vary.