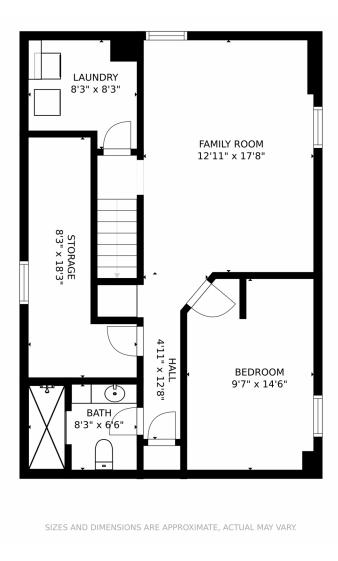

# 9673 Rockhampton Way, Littleton, CO 80130 — Basement

Disclaimer: Sizes and Dimensions are Approximate, Actual May Vary.