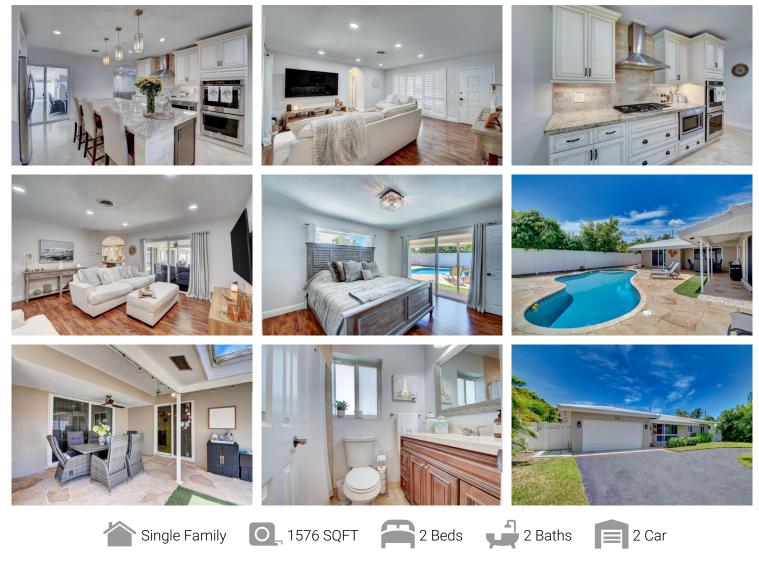

## PROPERTY DETAILS

Fantastic home completely updated! Gourmet Chef's kitchen w/Forever Mark custom cabinets, granite countertops, professional grade Kitchen Aid double convection oven & KitchenAid Architect series II gas stove w/ upgraded gas service line & high powered exhaust hood. Large 96" island with under counter seating. Hurricane impact windows & doors. Dimmer lighting throughout house. Gorgeous baths with Crema Marfil marble counter tops & contemporary undermount sink. Dual flush elongated toilets. Custom plantation shutters. 2 car garage. Titan tankless water heater. Huge patio w/stamped concrete decking for entertaining with beautiful Nirvana heated pool with spa. New St Augustine grass through out front yard. Outdoor security motion sensor lights. Privacy PVC fence. Ready to move in!