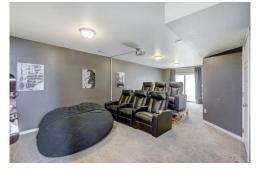

## PROPERTY DETAILS

New Roof! This adorable home that shows like a 3-level model, has a Main floor master on the corner of the entrance to the cul-de-sac! FANTASTIC Amenities! Across from a kiddie park, another larger park is just steps away, shopping, restaurants, retail establishments, bus line, light rail and minutes to Denver International Airport! This low maintenance home features 2200 sq. ft. of open living space complete with 3 bedrooms, 2.5 bathrooms. This home has 9-foot ceilings throughout main level. Contemporary architectural detail makes this home unique and sought after. Includes large spa like shower, double vanity, and walk-in closet in master, large eat-in island with newer Quartz counter tops, balcony off kitchen and great room, professional front-yard landscaping, rear privacy fence, & snow removal. Bring all offers! Listing Broker is related to Seller.