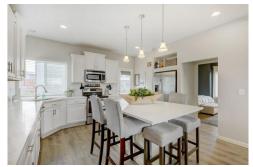

## PROPERTY DETAILS

New Roof! This adorable home that shows like a 3-level model, has a Main floor master on the corner of the entrance to the cul-de-sac! FANTASTIC Amenities! Across from a kiddie park, another larger park is just steps away, shopping, restaurants, retail establishments, bus line, light rail and minutes to Denver International Airport! This low maintenance home features 2200 sq. ft. of open living space complete with 3 bedrooms, 2.5 bathrooms. This home has 9-foot ceilings throughout main level. Contemporary architectural detail makes this home unique and sought after. Includes large spa like shower, double vanity, and walk-in closet in master, large eat-in island with newer Quartz counter tops, balcony off kitchen and great room, professional front-yard landscaping, rear privacy fence, & snow removal. Bring all offers! Listing Broker is related to Seller.