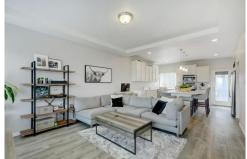

## PROPERTY DETAILS

New Roof! This adorable home that shows like a 3-level model, has a Main floor master on the corner of the entrance to the cul-de-sac! FANTASTIC Amenities! Across from a kiddie park, another larger park is just steps away, shopping, restaurants, retail establishments, bus line, light rail and minutes to Denver International Airport! This low maintenance home features 2200 sq. ft. of open living space complete with 3 bedrooms, 2.5 bathrooms. This home has 9-foot ceilings throughout main level. Contemporary architectural detail makes this home unique and sought after. Includes large spa like shower, double vanity, and walk-in closet in master, large eat-in island with newer Quartz counter tops, balcony off kitchen and great room, professional front-yard landscaping, rear privacy fence, & snow removal. Bring all offers! Listing Broker is related to Seller.