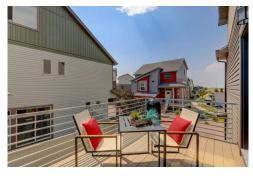

## PROPERTY DETAILS

New Roof! This adorable home that shows like a 3-level model, has a Main floor master on the corner of the entrance to the cul-de-sac! FANTASTIC Amenities! Across from a kiddie park, another larger park is just steps away, shopping, restaurants, retail establishments, bus line, light rail and minutes to Denver International Airport! This low maintenance home features 2200 sq. ft. of open living space complete with 3 bedrooms, 2.5 bathrooms. This home has 9-foot ceilings throughout main level. Contemporary architectural detail makes this home unique and sought after. Includes large spa like shower, double vanity, and walk-in closet in master, large eat-in island with newer Quartz counter tops, balcony off kitchen and great room, professional front-yard landscaping, rear privacy fence, & snow removal. Bring all offers! Listing Broker is related to Seller.