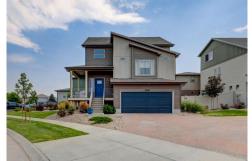

## PROPERTY DETAILS

New Roof! This adorable home that shows like a 3-level model, has a Main floor master on the corner of the entrance to the cul-de-sac! FANTASTIC Amenities! Across from a kiddie park, another larger park is just steps away, shopping, restaurants, retail establishments, bus line, light rail and minutes to Denver International Airport! This low maintenance home features 2200 sq. ft. of open living space complete with 3 bedrooms, 2.5 bathrooms. This home has 9-foot ceilings throughout main level. Contemporary architectural detail makes this home unique and sought after. Includes large spa like shower, double vanity, and walk-in closet in master, large eat-in island with newer Quartz counter tops, balcony off kitchen and great room, professional front-yard landscaping, rear privacy fence, & snow removal. Bring all offers! Listing Broker is related to Seller.