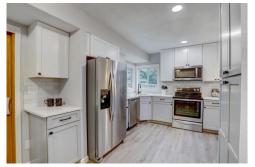

## PROPERTY DETAILS

Beautiful remodel in the heart of Broomfield! Rare opportunity for a completely UPDATED, RANCH-STYLE home with 5 bedrooms in the Boulder Valley School District. This home features all new laminate and carpet on the main floor, updated eatin kitchen with brand new soft-close cabinets, modern quartz counter tops, tile back splash and stainless steel appliances. The main floor is complete with a master suite, with an updated 3/4 en-suite bathroom, plus 2 secondary bedrooms and an additional updated full bathroom. The finished basement provides ample room to spread out with a large family room, updated full bathroom, laundry room, and 2 bedrooms (1 is non-conforming).