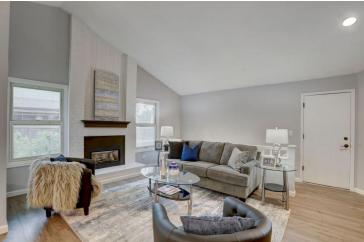

## PROPERTY DETAILS

Beautiful remodel in the heart of Broomfield! Rare opportunity for a completely UPDATED, RANCH-STYLE home with 5 bedrooms in the Boulder Valley School District. This home features all new laminate and carpet on the main floor, updated eatin kitchen with brand new soft-close cabinets, modern quartz counter tops, tile back splash and stainless steel appliances. The main floor is complete with a master suite, with an updated 3/4 en-suite bathroom, plus 2 secondary bedrooms and an additional updated full bathroom. The finished basement provides ample room to spread out with a large family room, updated full bathroom, laundry room, and 2 bedrooms (1 is non-conforming).