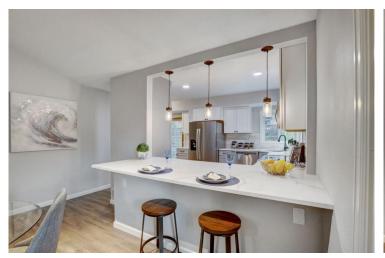

## PROPERTY DETAILS

Beautiful remodel in the heart of Broomfield! Rare opportunity for a completely UPDATED, RANCH-STYLE home with 5 bedrooms in the Boulder Valley School District. This home features all new laminate and carpet on the main floor, updated eatin kitchen with brand new soft-close cabinets, modern quartz counter tops, tile back splash and stainless steel appliances. The main floor is complete with a master suite, with an updated 3/4 en-suite bathroom, plus 2 secondary bedrooms and an additional updated full bathroom. The finished basement provides ample room to spread out with a large family room, updated full bathroom, laundry room, and 2 bedrooms (1 is non-conforming).