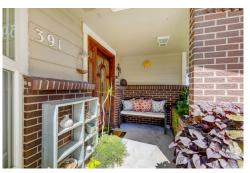

## PROPERTY DETAILS

Greeted by the beautiful landscape full of flowers, mature trees and green grass sits this well maintained ranch home on a corner lot. Inside the home offers an ideal layout, main level living, handicap features throughout, updated kitchen, updated bathrooms and more. The entryway offers a coat closet and is open to the living room. The living room offers wood floors, a bay window and flows to the kitchen area which is ideal for entertaining. Into the kitchen and dining area the bay window overlooks the well cared for back yard and is adjacent to the kitchen. The kitchen offers granite counters, oak cabinets and new stainless steel appliances. Down a few stairs is the family room offering vaulted ceilings, big bright windows, and access to the back yard. Leading towards the bedrooms is the updated full bathroom with quartz vanity, new tile and hardware. The master bedroom is ample size with a big closet and a fully updated master bathroom. The master bathroom is wheelchair accessible to the shower, offers an oversized vanity, new tile and new hardware. Down the wide hall offers three more bedrooms. In the big backyard there is plenty of room to play and you will fall in love with the patio, flowers, green grass, multiple sheds and possibilities for chickens! Neighborhood is allowed up to 5 chickens, no roosters. Peace of mind and move in ready with a new roof in 2018, double pane windows, new appliances, and all major systems are only about 10 years old!