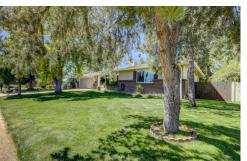

## PROPERTY DETAILS

Greeted by the beautiful landscape full of flowers, mature trees and green grass sits this well maintained ranch home on a corner lot. Inside the home offers an ideal layout, main level living, handicap features throughout, updated kitchen, updated bathrooms and more. The entryway offers a coat closet and is open to the living room. The living room offers wood floors, a bay window and flows to the kitchen area which is ideal for entertaining. Into the kitchen and dining area the bay window overlooks the well cared for back yard and is adjacent to the kitchen. The kitchen offers granite counters, oak cabinets and new stainless steel appliances. Down a few stairs is the family room offering vaulted ceilings, big bright windows, and access to the back yard. Leading towards the bedrooms is the updated full bathroom with quartz vanity, new tile and hardware. The master bedroom is ample size with a big closet and a fully updated master bathroom. The master bathroom is wheelchair accessible to the shower, offers an oversized vanity, new tile and new hardware. Down the wide hall offers three more bedrooms. In the big backyard there is plenty of room to play and you will fall in love with the patio, flowers, green grass, multiple sheds and possibilities for chickens! Neighborhood is allowed up to 5 chickens, no roosters. Peace of mind and move in ready with a new roof in 2018, double pane windows, new appliances, and all major systems are only about 10 years old!