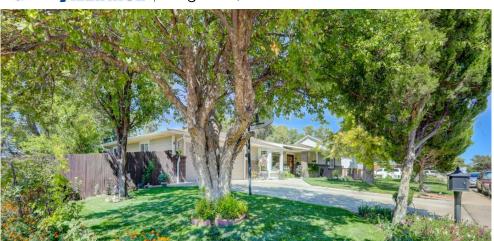

## PROPERTY DETAILS

Greeted by the beautiful landscape full of flowers, mature trees and green grass sits this well maintained ranch home on a corner lot. Inside the home offers an ideal layout, main level living, handicap features throughout, updated kitchen, updated bathrooms and more. The entryway offers a coat closet and is open to the living room. The living room offers wood floors, a bay window and flows to the kitchen area which is ideal for entertaining. Into the kitchen and dining area the bay window overlooks the well cared for back yard and is adjacent to the kitchen. The kitchen offers granite counters, oak cabinets and new stainless steel appliances. Down a few stairs is the family room offering vaulted ceilings, big bright windows, and access to the back yard. Leading towards the bedrooms is the updated full bathroom with quartz vanity, new tile and hardware. The master bedroom is ample size with a big closet and a fully updated master bathroom. The master bathroom is wheelchair accessible to the shower, offers an oversized vanity, new tile and new hardware. Down the wide hall offers three more bedrooms. In the big backyard there is plenty of room to play and you will fall in love with the patio, flowers, green grass, multiple sheds and possibilities for chickens! Neighborhood is allowed up to 5 chickens, no roosters. Peace of mind and move in ready with a new roof in 2018, double pane windows, new appliances, and all major systems are only about 10 years old!