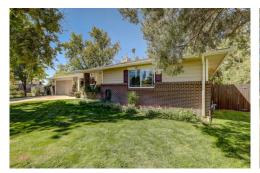

## PROPERTY DETAILS

Greeted by the beautiful landscape full of flowers, mature trees and green grass sits this well maintained ranch home on a corner lot. Inside the home offers an ideal layout, main level living, handicap features throughout, updated kitchen, updated bathrooms and more. The entryway offers a coat closet and is open to the living room. The living room offers wood floors, a bay window and flows to the kitchen area which is ideal for entertaining. Into the kitchen and dining area the bay window overlooks the well cared for back yard and is adjacent to the kitchen. The kitchen offers granite counters, oak cabinets and new stainless steel appliances. Down a few stairs is the family room offering vaulted ceilings, big bright windows, and access to the back yard. Leading towards the bedrooms is the updated full bathroom with quartz vanity, new tile and hardware. The master bedroom is ample size with a big closet and a fully updated master bathroom. The master bathroom is wheelchair accessible to the shower, offers an oversized vanity, new tile and new hardware. Down the wide hall offers three more bedrooms. In the big backyard there is plenty of room to play and you will fall in love with the patio, flowers, green grass, multiple sheds and possibilities for chickens! Neighborhood is allowed up to 5 chickens, no roosters. Peace of mind and move in ready with a new roof in 2018, double pane windows, new appliances, and all major systems are only about 10 years old!