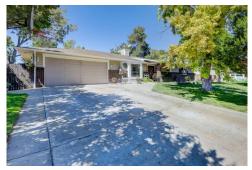

## PROPERTY DETAILS

Greeted by the beautiful landscape full of flowers, mature trees and green grass sits this well maintained ranch home on a corner lot. Inside the home offers an ideal layout, main level living, handicap features throughout, updated kitchen, updated bathrooms and more. The entryway offers a coat closet and is open to the living room. The living room offers wood floors, a bay window and flows to the kitchen area which is ideal for entertaining. Into the kitchen and dining area the bay window overlooks the well cared for back yard and is adjacent to the kitchen. The kitchen offers granite counters, oak cabinets and new stainless steel appliances. Down a few stairs is the family room offering vaulted ceilings, big bright windows, and access to the back yard. Leading towards the bedrooms is the updated full bathroom with quartz vanity, new tile and hardware. The master bedroom is ample size with a big closet and a fully updated master bathroom. The master bathroom is wheelchair accessible to the shower, offers an oversized vanity, new tile and new hardware. Down the wide hall offers three more bedrooms. In the big backyard there is plenty of room to play and you will fall in love with the patio, flowers, green grass, multiple sheds and possibilities for chickens! Neighborhood is allowed up to 5 chickens, no roosters. Peace of mind and move in ready with a new roof in 2018, double pane windows, new appliances, and all major systems are only about 10 years old!