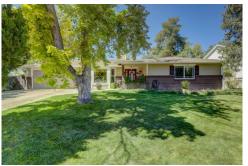

## PROPERTY DETAILS

Greeted by the beautiful landscape full of flowers, mature trees and green grass sits this well maintained ranch home on a corner lot. Inside the home offers an ideal layout, main level living, handicap features throughout, updated kitchen, updated bathrooms and more. The entryway offers a coat closet and is open to the living room. The living room offers wood floors, a bay window and flows to the kitchen area which is ideal for entertaining. Into the kitchen and dining area the bay window overlooks the well cared for back yard and is adjacent to the kitchen. The kitchen offers granite counters, oak cabinets and new stainless steel appliances. Down a few stairs is the family room offering vaulted ceilings, big bright windows, and access to the back yard. Leading towards the bedrooms is the updated full bathroom with quartz vanity, new tile and hardware. The master bedroom is ample size with a big closet and a fully updated master bathroom. The master bathroom is wheelchair accessible to the shower, offers an oversized vanity, new tile and new hardware. Down the wide hall offers three more bedrooms. In the big backyard there is plenty of room to play and you will fall in love with the patio, flowers, green grass, multiple sheds and possibilities for chickens! Neighborhood is allowed up to 5 chickens, no roosters. Peace of mind and move in ready with a new roof in 2018, double pane windows, new appliances, and all major systems are only about 10 years old!