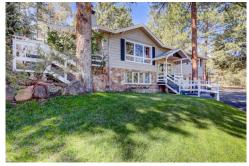

## PROPERTY DETAILS

Location, Location, Location!!! This home is situated in the highly desirable Kerr Gulch Valley in North Evergreen just 5 minutes to I70 and a true car lovers dream featuring an extra detached 2 car garage, wired for 2 lifts to make a 4 car garage! This beautiful mountain cottage has been completely updated, with an open concept kitchen, living area, new paint throughout, new tile backsplash, an additional shower and so much more! The kitchen features stainless steel appliances, quartz countertops and an eat in island, which opens to the family room where you can cozy up by the wood burning fireplace and watch the snow come down over the mountain! The main floor bath features a claw foot tub and walk in shower; leading to the master bedroom, with a walk in closet, and two additional bedrooms. The basement features an attached 2 car garage, a 3/4 bathroom with a new shower and custom built in shelving, laundry room, a large bedroom with a fireplace and a bonus room! Enjoy evenings on the covered back patio drinking wine with loved ones listening to the birds chirp, the bugling of the elk herd passing by and the new Aspen grove growing; featuring all new trex decking, where you can take a guick dip in the hot tub, or watch the dogs run in the fenced in yard! This rare opportunity to own close to 2 acres of land will not last long and will