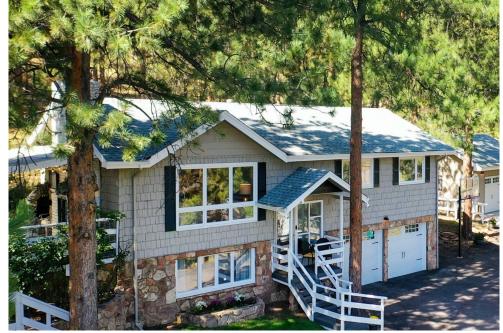

## 1987 Wieler Road Evergreen, CO 80439

**COMMUNITY: Kerr Gulch** 

Single Family

## PROPERTY DETAILS

Location, Location, Location!!! This home is situated in the highly desirable Kerr Gulch Valley in North Evergreen just 5 minutes to I70 and a true car lovers dream featuring an extra detached 2 car garage, wired for 2 lifts to make a 4 car garage! This beautiful mountain cottage has been completely updated, with an open concept kitchen, living area, new paint throughout, new tile backsplash, an additional shower and so much more! The kitchen features stainless steel appliances, quartz countertops and an eat in island, which opens to the family room where you can cozy up by the wood burning fireplace and watch the snow come down over the mountain! The main floor bath features a claw foot tub and walk in shower; leading to the master bedroom, with a walk in closet, and two additional bedrooms. The basement features an attached 2 car garage, a 3/4 bathroom with a new shower and custom built in shelving, laundry room, a large bedroom with a fireplace and a bonus room! Enjoy evenings on the covered back patio drinking wine with loved ones listening to the birds chirp, the bugling of the elk herd passing by and the new Aspen grove growing; featuring all new trex decking, where you can take a guick dip in the hot tub, or watch the dogs run in the fenced in yard! This rare opportunity to own close to 2 acres of land will not last long and will