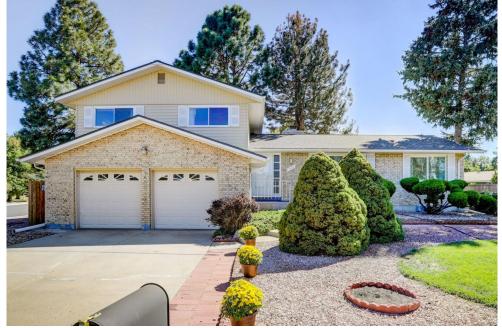

## PROPERTY DETAILS

Spectacular value in desirable Village East! Long time (over 40 years) owner lovingly maintained this low maintenance home. Extensive xeriscaping means that little water is used outside. Excellent roof, low maintenance siding and brick for less painting. Located on a corner lot and on a cul de sac, a side gate provides RV access to the backyard. All kitchen appliances included, as well as the washer. Energy efficient double pane windows, furnace & AC helps keep utility bills low. A finished basement gives even more room to roam for everyone. This home has great bones and is ready for your personal decorating touches. Easy access to Anschutz Medical Campus, DTC, Buckley AFB, DIA and downtown. Cherry Creek Schools are all within close walking distance. Must see to appreciate - showings begin on Friday.