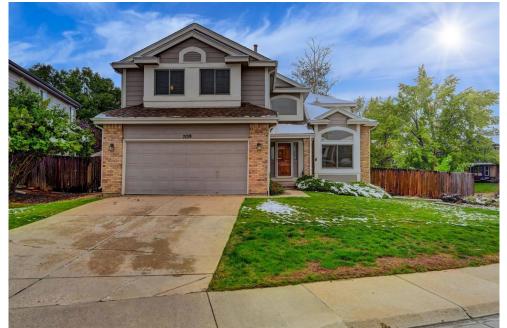

## 7159 South Parfet Court Littleton, CO 80127

**COMMUNITY:** Meadows/Woodbourne

Single Family

## PROPERTY DETAILS

Beautiful home on a corner lot with sunrise and sunset views! Lovely 2 story home with elegant spiral staircase, large windows, and hardwood floors on main floor. Lots of natural light! Huge open kitchen with granite counters, a cozy breakfast nook, plus a formal dining space. Living room features a fireplace with mantle and built in shelving. Master bedroom suite with 5-piece bath and walk-in closet. All four bedrooms upstairs, with full baths. Main floor laundry. Lots of additional space in basement, could be an exercise or guest room! Great backyard and expansive deck. Enjoy this wonderful Woodbourne community, it's a great place to call home. Just a short walk to community pool, clubhouse, and tennis courts.