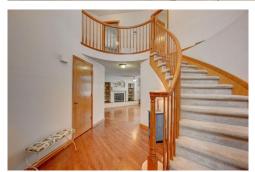

## PROPERTY DETAILS

Beautiful home on a corner lot with sunrise and sunset views! Lovely 2 story home with elegant spiral staircase, large windows, and hardwood floors on main floor. Lots of natural light! Huge open kitchen with granite counters, a cozy breakfast nook, plus a formal dining space. Living room features a fireplace with mantle and built in shelving. Master bedroom suite with 5-piece bath and walk-in closet. All four bedrooms upstairs, with full baths. Main floor laundry. Lots of additional space in basement, could be an exercise or guest room! Great backyard and expansive deck. Enjoy this wonderful Woodbourne community, it's a great place to call home. Just a short walk to community pool, clubhouse, and tennis courts.