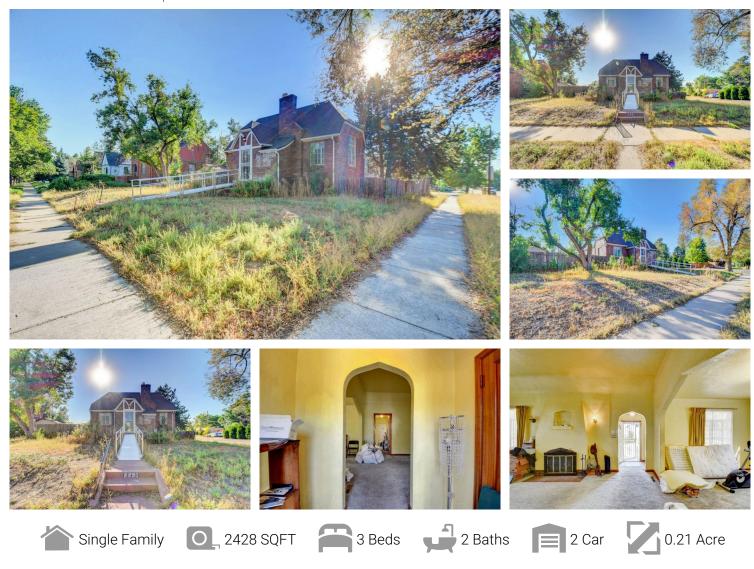

## 2291 Krameria Street Denver, CO 80207 COMMUNITY: Bell Park

## PROPERTY DETAILS

What A GREAT INVESTMENT OPPORTUNITY owning this 9,150 square foot CORNER LOT home would be!!! With a little TLC this Rehab home could definitely become someone's FOREVER HOME!!! The features of this home are CLASSIC! High ceilings sculpted with techniques that you will not find in today's newer built homes. The home is bright and spacious with open concept living and dining space. The kitchen has two entrances - one entrance from the dining room and another from the hallway - and it includes a gorgeous breakfast nook! The home also has two entrances - one entrance from the front door and another side door entrance. The side door entrance allows access to the main level and basement level of the home which gives the home RENTAL and MOTHER-IN-LAW suite POTENTIAL!!! The yard is HUGE!!! With a shed in the backyard and a two car detached garage located behind the home. This home has GOOD BONES! Being sold AS IS.