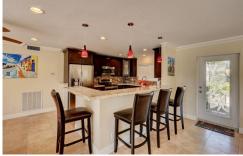

## PROPERTY DETAILS

Enjoy waterfront living in this beautiful remodeled deep water home in the gated community of Bel-Air in Lauderdale By The Sea. Very open floor plan with completely updated gourmet kitchen with stainless steel appliances. Updated baths, split bedroom plan with spacious bedrooms. Master bedroom has walk-in closet with french doors out to patio. Impact windows and doors. Perfect home for your boat with new seawall, dock and 16,000 lb. boat lift. Sunny south exposure and breezes. Separate utility room with washer & dryer. Tankless hot water heater. Circle driveway with pavers. Walk to beach and shops.