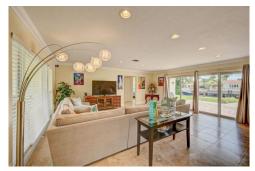

## PROPERTY DETAILS

Enjoy waterfront living in this beautiful remodeled deep water home in the gated community of Bel-Air in Lauderdale By The Sea. Very open floor plan with completely updated gourmet kitchen with stainless steel appliances. Updated baths, split bedroom plan with spacious bedrooms. Master bedroom has walk-in closet with french doors out to patio. Impact windows and doors. Perfect home for your boat with new seawall, dock and 16,000 lb. boat lift. Sunny south exposure and breezes. Separate utility room with washer & dryer. Tankless hot water heater. Circle driveway with pavers. Walk to beach and shops.