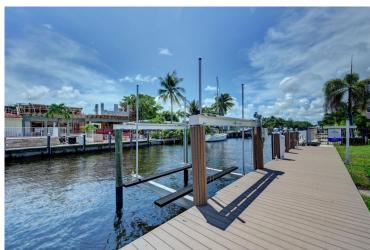

## PROPERTY DETAILS

Enjoy waterfront living in this beautiful remodeled deep water home in the gated community of Bel-Air in Lauderdale By The Sea. Very open floor plan with completely updated gourmet kitchen with stainless steel appliances. Updated baths, split bedroom plan with spacious bedrooms. Master bedroom has walk-in closet with french doors out to patio. Impact windows and doors. Perfect home for your boat with new seawall, dock and 16,000 lb. boat lift. Sunny south exposure and breezes. Separate utility room with washer & dryer. Tankless hot water heater. Circle driveway with pavers. Walk to beach and shops.