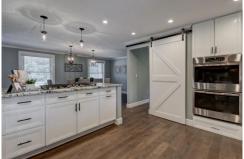

## PROPERTY DETAILS

Don't miss this beautiful home with an open floor plan. A major kitchen remodel in 2019. All new stainless-steel kitchen appliances, double ovens, granite countertops, 5-burner gas stove, deep stainless steel sink, expansive walk-in pantry with ample storage space and butcher block countertops. Home features all new ash-gray, large plank, hardwood floors throughout, including the upper level. Updated ceiling fans, crown molding and 4" baseboards. Newly painted inside and out. Updated fireplace in the living room with beautiful mosaic tile. Two of the bedrooms are extra-large with ample closet storage. Enjoy the massive deck in back that is perfect for entertaining! This home also features a 3-car garage for all your parking needs. There is no shortage of storage space here as it also features 2 large storage sheds with skylights and one with electricity for the perfect workshop. All of this is located in a fantastic community within walking distance to light rail and bus lines, movie theaters, and several dining options. Centrally located in the city for an easy commute to downtown Denver or