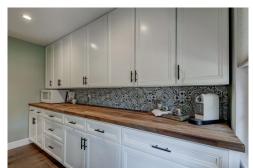

## PROPERTY DETAILS

Don't miss this beautiful home with an open floor plan. A major kitchen remodel in 2019. All new stainless-steel kitchen appliances, double ovens, granite countertops, 5-burner gas stove, deep stainless steel sink, expansive walk-in pantry with ample storage space and butcher block countertops. Home features all new ash-gray, large plank, hardwood floors throughout, including the upper level. Updated ceiling fans, crown molding and 4" baseboards. Newly painted inside and out. Updated fireplace in the living room with beautiful mosaic tile. Two of the bedrooms are extra-large with ample closet storage. Enjoy the massive deck in back that is perfect for entertaining! This home also features a 3-car garage for all your parking needs. There is no shortage of storage space here as it also features 2 large storage sheds with skylights and one with electricity for the perfect workshop. All of this is located in a fantastic community within walking distance to light rail and bus lines, movie theaters, and several dining options. Centrally located in the city for an easy commute to downtown Denver or