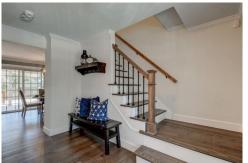

## PROPERTY DETAILS

Don't miss this beautiful home with an open floor plan. A major kitchen remodel in 2019. All new stainless-steel kitchen appliances, double ovens, granite countertops, 5-burner gas stove, deep stainless steel sink, expansive walk-in pantry with ample storage space and butcher block countertops. Home features all new ash-gray, large plank, hardwood floors throughout, including the upper level. Updated ceiling fans, crown molding and 4" baseboards. Newly painted inside and out. Updated fireplace in the living room with beautiful mosaic tile. Two of the bedrooms are extra-large with ample closet storage. Enjoy the massive deck in back that is perfect for entertaining! This home also features a 3-car garage for all your parking needs. There is no shortage of storage space here as it also features 2 large storage sheds with skylights and one with electricity for the perfect workshop. All of this is located in a fantastic community within walking distance to light rail and bus lines, movie theaters, and several dining options. Centrally located in the city for an easy commute to downtown Denver or