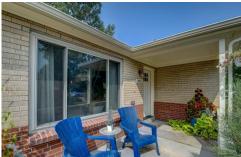

## PROPERTY DETAILS

This well maintained ranch style home was built by the developer of this neighborhood as his personal residence and showcased features that were ahead of the times and has been updated and well maintained by the current owner. Floors are the original wood floors with tile in the kitchen, laundry/mudroom, & bath. Solar panels were recently installed with reduction in electric costs being enjoyed already. Covered back patio, raised garden beds, fire-pit area, and storage shed complete the backyard which enjoys privacy due to the mature trees. The front porch is partially covered and offers another area for outdoor relaxation after a hard day's work. An oversized 2 car garage with covered outside access completes this charming home just waiting for new owners to continue the care it has been given.