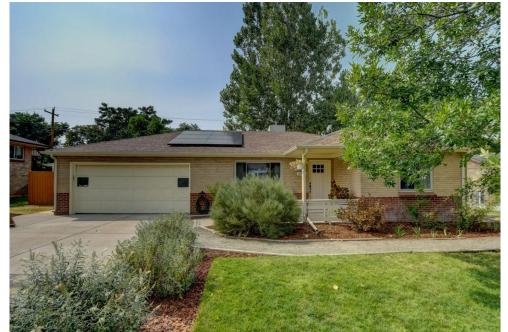

## PROPERTY DETAILS

This well maintained ranch style home was built by the developer of this neighborhood as his personal residence and showcased features that were ahead of the times and has been updated and well maintained by the current owner. Floors are the original wood floors with tile in the kitchen, laundry/mudroom, & bath. Solar panels were recently installed with reduction in electric costs being enjoyed already. Covered back patio, raised garden beds, fire-pit area, and storage shed complete the backyard which enjoys privacy due to the mature trees. The front porch is partially covered and offers another area for outdoor relaxation after a hard day's work. An oversized 2 car garage with covered outside access completes this charming home just waiting for new owners to continue the care it has been given.