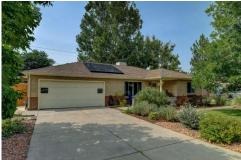

## PROPERTY DETAILS

This well maintained ranch style home was built by the developer of this neighborhood as his personal residence and showcased features that were ahead of the times and has been updated and well maintained by the current owner. Floors are the original wood floors with tile in the kitchen, laundry/mudroom, & bath. Solar panels were recently installed with reduction in electric costs being enjoyed already. Covered back patio, raised garden beds, fire-pit area, and storage shed complete the backyard which enjoys privacy due to the mature trees. The front porch is partially covered and offers another area for outdoor relaxation after a hard day's work. An oversized 2 car garage with covered outside access completes this charming home just waiting for new owners to continue the care it has been given.