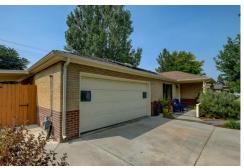

## PROPERTY DETAILS

This well maintained ranch style home was built by the developer of this neighborhood as his personal residence and showcased features that were ahead of the times and has been updated and well maintained by the current owner. Floors are the original wood floors with tile in the kitchen, laundry/mudroom, & bath. Solar panels were recently installed with reduction in electric costs being enjoyed already. Covered back patio, raised garden beds, fire-pit area, and storage shed complete the backyard which enjoys privacy due to the mature trees. The front porch is partially covered and offers another area for outdoor relaxation after a hard day's work. An oversized 2 car garage with covered outside access completes this charming home just waiting for new owners to continue the care it has been given.