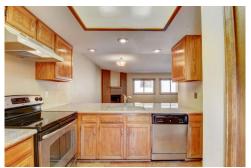

## PROPERTY DETAILS

Beautiful home located in an elegant community of Summit Park! Open concept living, which is perfect for entertaining! Well designed kitchen with stainless steel appliances, granite countertops, and a huge peninsula for dining. The master bedroom is very spacious with high amazing vaulted ceilings, and a large walk-in closet. The master bathroom features a large double sink vanity with granite countertops and upgraded faucets. The second bedroom also has vaulted ceilings with a private deck that looks out to the quiet terrace. Large windows throughout the home offers substantial natural light. Two car attached oversized garage that leads directly into the home. This amazing community offers two swimming pools, tennis courts, and nearby trails. Minutes away from Cherry Creek Reservoir. Cherry Creek School District. Also near I-225, light rail, restaurants and, shops. This is truly a fantastic move in ready home!!