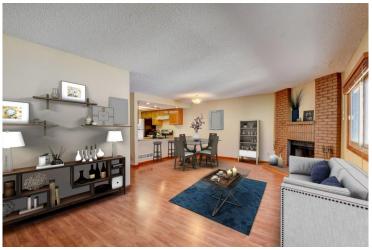

## PROPERTY DETAILS

Beautiful home located in an elegant community of Summit Park! Open concept living, which is perfect for entertaining! Well designed kitchen with stainless steel appliances, granite countertops, and a huge peninsula for dining. The master bedroom is very spacious with high amazing vaulted ceilings, and a large walk-in closet. The master bathroom features a large double sink vanity with granite countertops and upgraded faucets. The second bedroom also has vaulted ceilings with a private deck that looks out to the quiet terrace. Large windows throughout the home offers substantial natural light. Two car attached oversized garage that leads directly into the home. This amazing community offers two swimming pools, tennis courts, and nearby trails. Minutes away from Cherry Creek Reservoir. Cherry Creek School District. Also near I-225, light rail, restaurants and, shops. This is truly a fantastic move in ready home!!