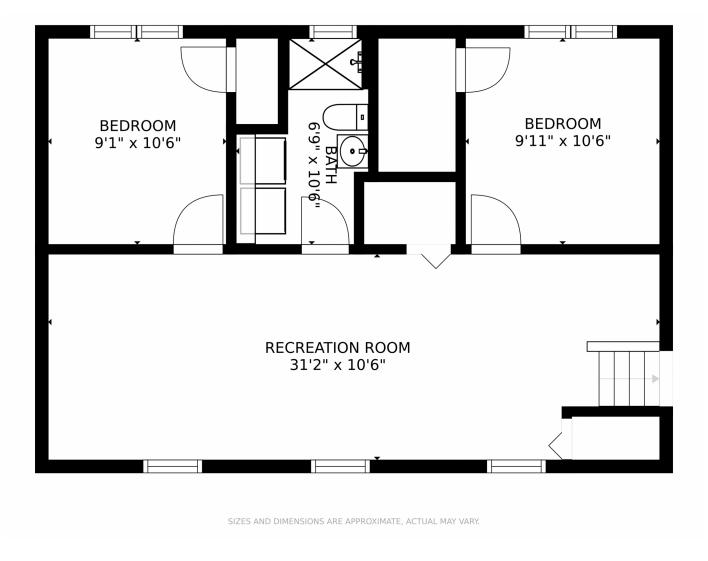

### 16353 E Lasalle Place, Aurora, CO 80013 — Basement

Disclaimer: Sizes and Dimensions are Approximate, Actual May Vary.