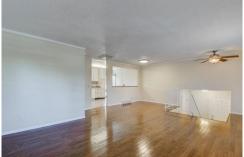

#### PROPERTY DETAILS

Move right into this lovely, pristine home located on a cul-de-sac with a large yard. New interior paint! New septic line from street to home! New hot water heater! Two year old furnace, air conditioning, evaporative cooler, windows and 6-8 person hot tub! Updated bathrooms with extensive lovely tiles and granite countertop in the main bathroom! Exquisite hardwood floors lay beautifully throughout the huge formal living/dining areas and master bedroom. Two bedrooms were combined to create this extensive master with a generous area for home office or sitting area. Great for working from home! The cheerful kitchen includes a pantry with slide out shelves, lazy susan cabinet, eating space and a breakfast bar that's so convenient for serving in the formal dining area. The sizable family room in the lower level leads to two bedrooms and bathroom, which includes the washer and dryer. The finished over sized garage has heat and air conditioning and can be used as a game room, exercise room or other uses. It is easily converted back to a drive in garage. The yard has mature landscaping, a garden area, a 12X16