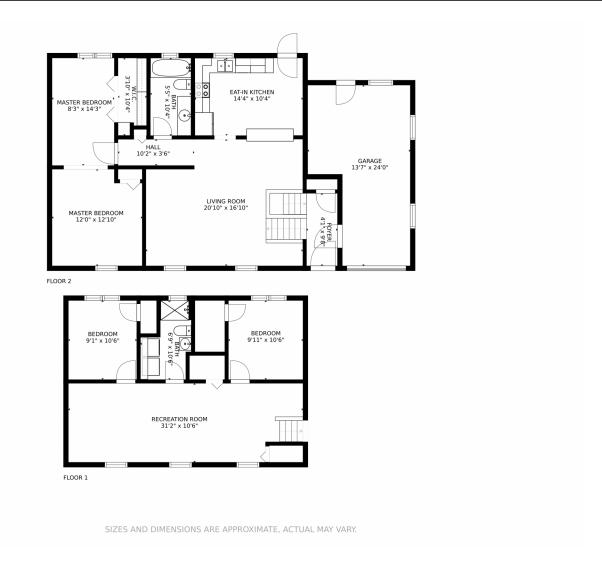

# 16353 E Lasalle Place, Aurora, CO 80013 — All Levels

Disclaimer: Sizes and Dimensions are Approximate, Actual May Vary.