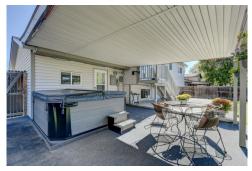

#### PROPERTY DETAILS

Move right into this lovely, pristine home located on a cul-de-sac with a large yard. New interior paint! New septic line from street to home! New hot water heater! Two year old furnace, air conditioning, evaporative cooler, windows and 6-8 person hot tub! Updated bathrooms with extensive lovely tiles and granite countertop in the main bathroom! Exquisite hardwood floors lay beautifully throughout the huge formal living/dining areas and master bedroom. Two bedrooms were combined to create this extensive master with a generous area for home office or sitting area. Great for working from home! The cheerful kitchen includes a pantry with slide out shelves, lazy susan cabinet, eating space and a breakfast bar that's so convenient for serving in the formal dining area. The sizable family room in the lower level leads to two bedrooms and bathroom, which includes the washer and dryer. The finished over sized garage has heat and air conditioning and can be used as a game room, exercise room or other uses. It is easily converted back to a drive in garage. The yard has mature landscaping, a garden area, a 12X16