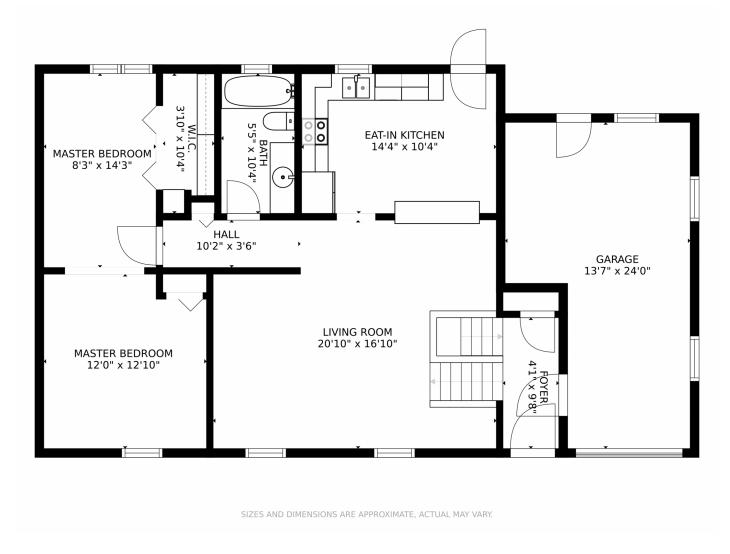

#### 16353 E Lasalle Place, Aurora, CO 80013 — Main Level

Disclaimer: Sizes and Dimensions are Approximate, Actual May Vary.