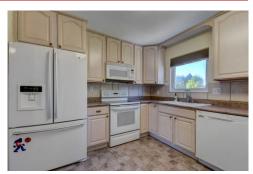

#### PROPERTY DETAILS

Move right into this lovely, pristine home located on a cul-de-sac with a large yard. New interior paint! New septic line from street to home! New hot water heater! Two year old furnace, air conditioning, evaporative cooler, windows and 6-8 person hot tub! Updated bathrooms with extensive lovely tiles and granite countertop in the main bathroom! Exquisite hardwood floors lay beautifully throughout the huge formal living/dining areas and master bedroom. Two bedrooms were combined to create this extensive master with a generous area for home office or sitting area. Great for working from home! The cheerful kitchen includes a pantry with slide out shelves, lazy susan cabinet, eating space and a breakfast bar that's so convenient for serving in the formal dining area. The sizable family room in the lower level leads to two bedrooms and bathroom, which includes the washer and dryer. The finished over sized garage has heat and air conditioning and can be used as a game room, exercise room or other uses. It is easily converted back to a drive in garage. The yard has mature landscaping, a garden area, a 12X16