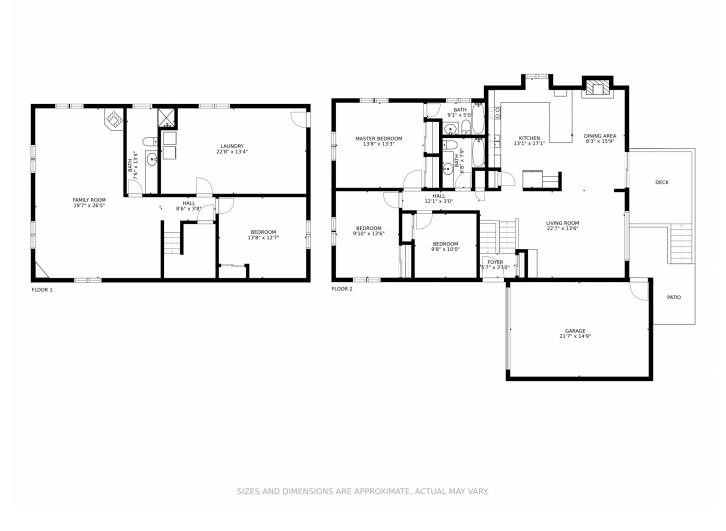

# 4110 Tumbleweed Drive, Colorado Springs, CO 80918 — all-in-one-dim\_0

Disclaimer: Sizes and Dimensions are Approximate, Actual May Vary.