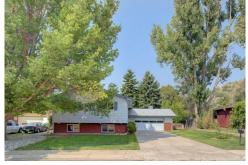

Seller is the original owner and this home has been lovingly maintained. 16" blown in insulation, this home has some handicap features in the master bathroom including a walk in tub/shower. 4 bedroom 3 bath 2 car attached garage Upper level features 3 bedrooms (hardwood floors underneath all bedrooms upstairs and hallway) and 2 bathroom with spacious dining room with gas fireplace that gracefully flows between the kitchen, living room and out the sliding glass doors to the patio with sun setter awning beautiful oversize backyard and 2nd patio with stamped concrete. The lower level boasts a very large family room with a pellet stove, storage space, bathroom, bedroom, laundry, mechanical room and large room that is finished used as bedroom in the past and current use was a sewing and quilting room with cabinets and door to the backyard. Recent updates include