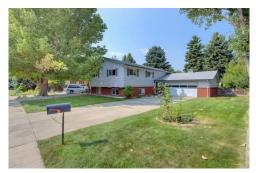

Seller is the original owner and this home has been lovingly maintained. 16" blown in insulation, this home has some handicap features in the master bathroom including a walk in tub/shower. 4 bedroom 3 bath 2 car attached garage Upper level features 3 bedrooms (hardwood floors underneath all bedrooms upstairs and hallway) and 2 bathroom with spacious dining room with gas fireplace that gracefully flows between the kitchen, living room and out the sliding glass doors to the patio with sun setter awning beautiful oversize backyard and 2nd patio with stamped concrete. The lower level boasts a very large family room with a pellet stove, storage space, bathroom, bedroom, laundry, mechanical room and large room that is finished used as bedroom in the past and current use was a sewing and quilting room with cabinets and door to the backyard. Recent updates include