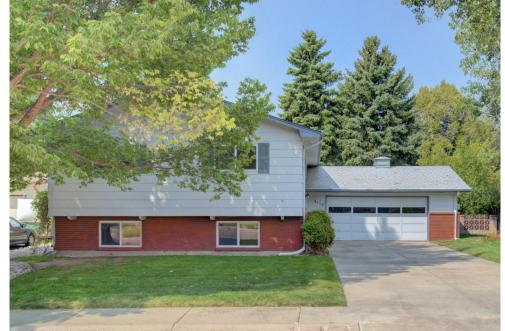

### 4110 Tumbleweed Drive Colorado Springs, CO 80918

Single Family

0 \_ 2608 SQFT

# PROPERTY DETAILS

Reduced - Priced to Sell!!

Beautiful bi-level brick and wood frame custom home by Limon Dewell was featured as a Parade of Homes in Garden Ranch. https://vrtourhosts.com/listing/29626 CLICK HERE FOR A VIRTUAL TOUR

Seller is the original owner and this home has been lovingly maintained. 16" blown in insulation, this home has some handicap features in the master bathroom including a walk in tub/shower. 4 bedroom 3 bath 2 car attached garage Upper level features 3 bedrooms (hardwood floors underneath all bedrooms upstairs and hallway) and 2 bathroom with spacious dining room with gas fireplace that gracefully flows between the kitchen, living room and out the sliding glass doors to the patio with sun setter awning beautiful oversize backyard and 2nd patio with stamped concrete. The lower level boasts a very large family room with a pellet stove, storage space, bathroom, bedroom, laundry, mechanical room and large room that is finished used as bedroom in the past and current use was a sewing and quilting room with cabinets and door to the backyard. Recent updates include