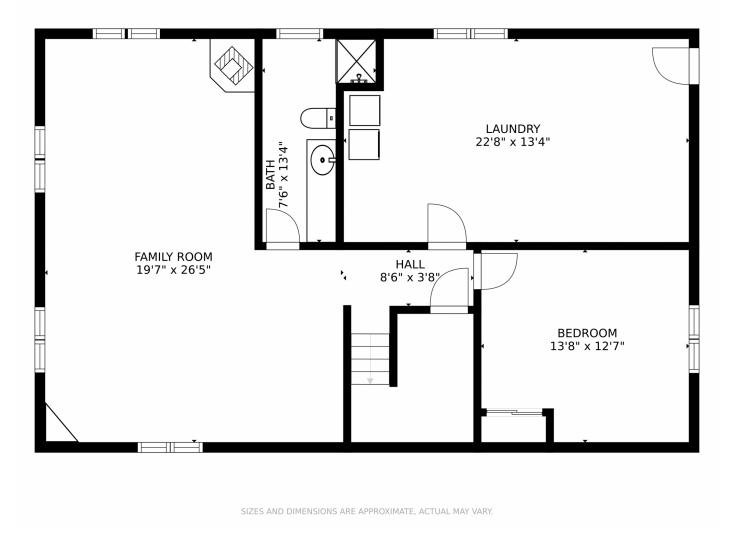

# 4110 Tumbleweed Drive, Colorado Springs, CO 80918 — Basement

Disclaimer: Sizes and Dimensions are Approximate, Actual May Vary.