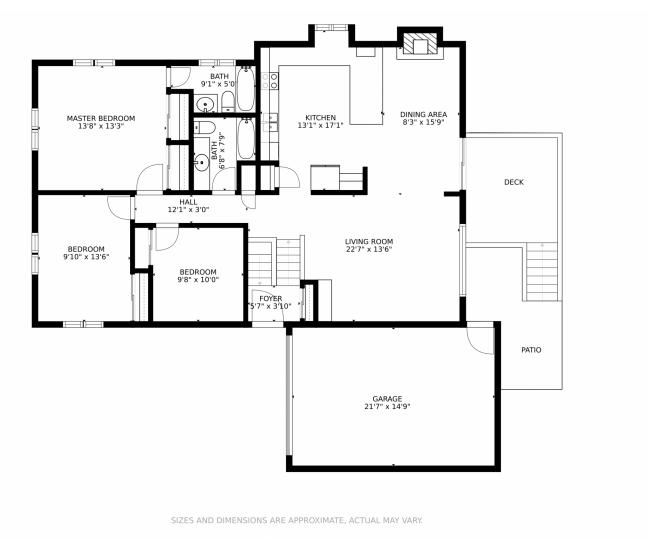

# 4110 Tumbleweed Drive, Colorado Springs, CO 80918 — Main Floor

Disclaimer: Sizes and Dimensions are Approximate, Actual May Vary.