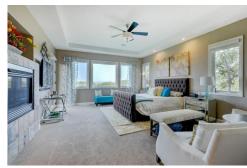

## PROPERTY DETAILS

Unbeatable Pradera ranch home with Black Forest & Golf Course Views! Everything you would expect in a home of this caliber and more. As you walk up to your custom built home enjoy your tranquil water feature. Large gourmet kitchen with GE Monogram appliances including a sub zero frig, warming drawer and a large kitchen island with seating. This home features two offices; one in the basement and one on the Main floor with beautiful built-in bookshelves/cabinets. Both have a double sided fireplace. Master Bedroom has direct access to the back deck, coffee bar with mini frig, 2 walk-in closets and an en suite 5 piece bathroom with dual shower heads. Second main floor bedroom includes a walk-in closet and en suite full bath. Basement includes large great room with wet bar, temperature controlled wine room, fireplace, office, 2 bedrooms with Jack & Jill bathroom with separate sink areas & 1 bedroom has access to the patio. There is also a bonus room for exercise equipment or movie room. After a long day you will love retreating to your private backyard which includes a covered heated