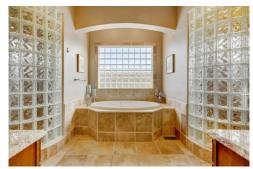

## PROPERTY DETAILS

Unbeatable Pradera ranch home with Black Forest & Golf Course Views! Everything you would expect in a home of this caliber and more. As you walk up to your custom built home enjoy your tranquil water feature. Large gourmet kitchen with GE Monogram appliances including a sub zero frig, warming drawer and a large kitchen island with seating. This home features two offices; one in the basement and one on the Main floor with beautiful built-in bookshelves/cabinets. Both have a double sided fireplace. Master Bedroom has direct access to the back deck, coffee bar with mini frig, 2 walk-in closets and an en suite 5 piece bathroom with dual shower heads. Second main floor bedroom includes a walk-in closet and en suite full bath. Basement includes large great room with wet bar, temperature controlled wine room, fireplace, office, 2 bedrooms with Jack & Jill bathroom with separate sink areas & 1 bedroom has access to the patio. There is also a bonus room for exercise equipment or movie room. After a long day you will love retreating to your private backyard which includes a covered heated