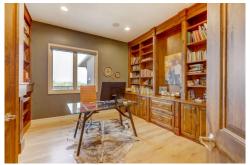

## PROPERTY DETAILS

Unbeatable Pradera ranch home with Black Forest & Golf Course Views! Everything you would expect in a home of this caliber and more. As you walk up to your custom built home enjoy your tranquil water feature. Large gourmet kitchen with GE Monogram appliances including a sub zero frig, warming drawer and a large kitchen island with seating. This home features two offices; one in the basement and one on the Main floor with beautiful built-in bookshelves/cabinets. Both have a double sided fireplace. Master Bedroom has direct access to the back deck, coffee bar with mini frig, 2 walk-in closets and an en suite 5 piece bathroom with dual shower heads. Second main floor bedroom includes a walk-in closet and en suite full bath. Basement includes large great room with wet bar, temperature controlled wine room, fireplace, office, 2 bedrooms with Jack & Jill bathroom with separate sink areas & 1 bedroom has access to the patio. There is also a bonus room for exercise equipment or movie room. After a long day you will love retreating to your private backyard which includes a covered heated