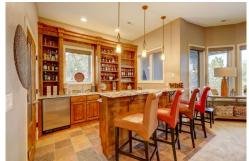

## PROPERTY DETAILS

Unbeatable Pradera ranch home with Black Forest & Golf Course Views! Everything you would expect in a home of this caliber and more. As you walk up to your custom built home enjoy your tranquil water feature. Large gourmet kitchen with GE Monogram appliances including a sub zero frig, warming drawer and a large kitchen island with seating. This home features two offices; one in the basement and one on the Main floor with beautiful built-in bookshelves/cabinets. Both have a double sided fireplace. Master Bedroom has direct access to the back deck, coffee bar with mini frig, 2 walk-in closets and an en suite 5 piece bathroom with dual shower heads. Second main floor bedroom includes a walk-in closet and en suite full bath. Basement includes large great room with wet bar, temperature controlled wine room, fireplace, office, 2 bedrooms with Jack & Jill bathroom with separate sink areas & 1 bedroom has access to the patio. There is also a bonus room for exercise equipment or movie room. After a long day you will love retreating to your private backyard which includes a covered heated