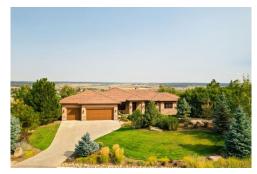

## PRESTINE CUSTOM PRADERA HOME WITH ALL THE AMENITIES.

Single Family

6166 SQFT 4 Beds 3/2 Baths 3 Car 1.35 Acre

## PROPERTY DETAILS

Unbeatable Pradera ranch home with Black Forest & Golf Course Views! Everything you would expect in a home of this caliber and more. As you walk up to your custom built home enjoy your tranquil water feature. Large gourmet kitchen with GE Monogram appliances including a sub zero frig, warming drawer and a large kitchen island with seating. This home features two offices; one in the basement and one on the Main floor with beautiful built-in bookshelves/cabinets. Both have a double sided fireplace. Master Bedroom has direct access to the back deck, coffee bar with mini frig, 2 walk-in closets and an en suite 5 piece bathroom with dual shower heads. Second main floor bedroom includes a walk-in closet and en suite full bath. Basement includes large great room with wet bar, temperature controlled wine room, fireplace, office, 2 bedrooms with Jack & Jill bathroom with separate sink areas & 1 bedroom has access to the patio. There is also a bonus room for exercise equipment or movie room. After a long day you will love retreating to your private backyard which includes a covered heated