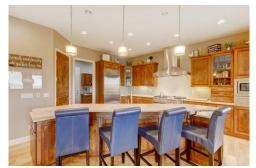

## PROPERTY DETAILS

Unbeatable Pradera ranch home with Black Forest & Golf Course Views! Everything you would expect in a home of this caliber and more. As you walk up to your custom built home enjoy your tranquil water feature. Large gourmet kitchen with GE Monogram appliances including a sub zero frig, warming drawer and a large kitchen island with seating. This home features two offices; one in the basement and one on the Main floor with beautiful built-in bookshelves/cabinets. Both have a double sided fireplace. Master Bedroom has direct access to the back deck, coffee bar with mini frig, 2 walk-in closets and an en suite 5 piece bathroom with dual shower heads. Second main floor bedroom includes a walk-in closet and en suite full bath. Basement includes large great room with wet bar, temperature controlled wine room, fireplace, office, 2 bedrooms with Jack & Jill bathroom with separate sink areas & 1 bedroom has access to the patio. There is also a bonus room for exercise equipment or movie room. After a long day you will love retreating to your private backyard which includes a covered heated