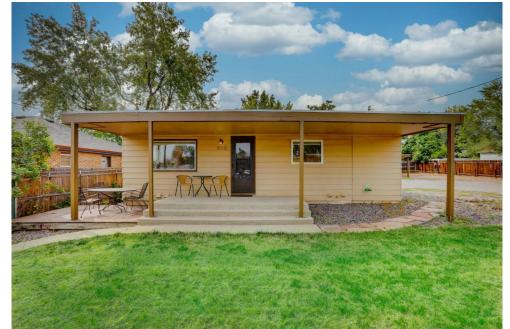

## PROPERTY DETAILS

You can't beat the location on this Golden Duplex with endless opportunities! This is a wonderful investment opportunity or an owner occupied home! In unit 16710 the kitchen is updated with laminate floors, synthetic stone countertops, and stainless steel appliances. Four bedrooms in this unit including a bathroom on each level make it perfect for roommates. One bedroom upstairs is non-conforming due to no window and the two lower level bedrooms are non-egress. A fifth flex room is perfect for a work or study room and the downstairs has it's own living room space. A one car attached garage is a perk with room for storage and a fenced backyard. Unit 16712 has a wide open layout with lots of natural light making it feel much larger than it is. The kitchen has stainless steel appliances and everything is on one level including the laundry room! This unit also also has a 1 car attached garage and a fenced backyard. The third of an acre lot leaves plenty of space for parking numerous vehicles and the fenced backyard is perfect for pets or separate outdoor areas. Pride of ownership shows in this home and the seller is putting on a new roof for the buyer! There are two 3D Matterport tours on this one so please tour both! The seller has cleaned sewer line, cleaned/serviced and certified furnaces and has included these receipts and the seller's property disclosure in supplements for buyer's review. Don't wait to set up showings on this one, it will go fast! Showings start Thursday 9/24- No Exceptions. Seller is requesting offers to be submitted Monday Sep 28th by 9am with an acceptance of Monday 5pm. No