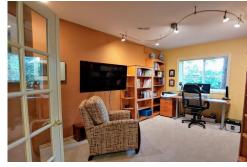

## PROPERTY DETAILS

Lives like a single family house with windows on 3 sides for great light. It's layout is perfect for work/classes at home w/spacious room sizes and a loft/desk area upstairs. Large kitchen w/42" cabinets, granite counters & an eat in area make the space ideal for entertaining. Recently refinished hardwood floors throughout main level. It's the best location in the complex w/views of the Flatirons off the front balcony and private/quiet space off the back. Lower level is 50% above grade with daylight windows & 2 nice sized bedrooms/offices. Perfect location--just minutes from CU and Chautauqua. The HOA has a healthy reserve and covers all exterior maintenance and building insurance.