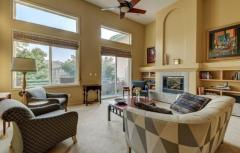

## PROPERTY DETAILS

Lives like a single family house with windows on 3 sides for great light. It's layout is perfect for work/classes at home w/spacious room sizes and a loft/desk area upstairs. Large kitchen w/42" cabinets, granite counters & an eat in area make the space ideal for entertaining. Recently refinished hardwood floors throughout main level. It's the best location in the complex w/views of the Flatirons off the front balcony and private/quiet space off the back. Lower level is 50% above grade with daylight windows & 2 nice sized bedrooms/offices. Perfect location--just minutes from CU and Chautauqua. The HOA has a healthy reserve and covers all exterior maintenance and building insurance.