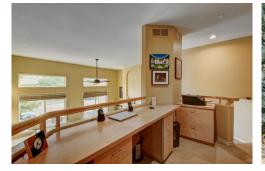

## PROPERTY DETAILS

Lives like a single family house with windows on 3 sides for great light. It's layout is perfect for work/classes at home w/spacious room sizes and a loft/desk area upstairs. Large kitchen w/42" cabinets, granite counters & an eat in area make the space ideal for entertaining. Recently refinished hardwood floors throughout main level. It's the best location in the complex w/views of the Flatirons off the front balcony and private/quiet space off the back. Lower level is 50% above grade with daylight windows & 2 nice sized bedrooms/offices. Perfect location--just minutes from CU and Chautauqua. The HOA has a healthy reserve and covers all exterior maintenance and building insurance.