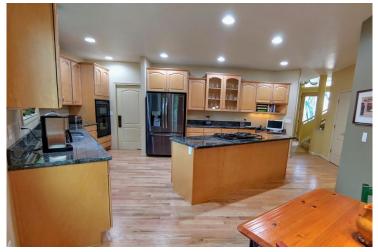

## PROPERTY DETAILS

Lives like a single family house with windows on 3 sides for great light. It's layout is perfect for work/classes at home w/spacious room sizes and a loft/desk area upstairs. Large kitchen w/42" cabinets, granite counters & an eat in area make the space ideal for entertaining. Recently refinished hardwood floors throughout main level. It's the best location in the complex w/views of the Flatirons off the front balcony and private/quiet space off the back. Lower level is 50% above grade with daylight windows & 2 nice sized bedrooms/offices. Perfect location--just minutes from CU and Chautauqua. The HOA has a healthy reserve and covers all exterior maintenance and building insurance.