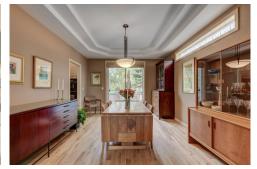

## PROPERTY DETAILS

Lives like a single family house with windows on 3 sides for great light. It's layout is perfect for work/classes at home w/spacious room sizes and a loft/desk area upstairs. Large kitchen w/42" cabinets, granite counters & an eat in area make the space ideal for entertaining. Recently refinished hardwood floors throughout main level. It's the best location in the complex w/views of the Flatirons off the front balcony and private/quiet space off the back. Lower level is 50% above grade with daylight windows & 2 nice sized bedrooms/offices. Perfect location--just minutes from CU and Chautauqua. The HOA has a healthy reserve and covers all exterior maintenance and building insurance.