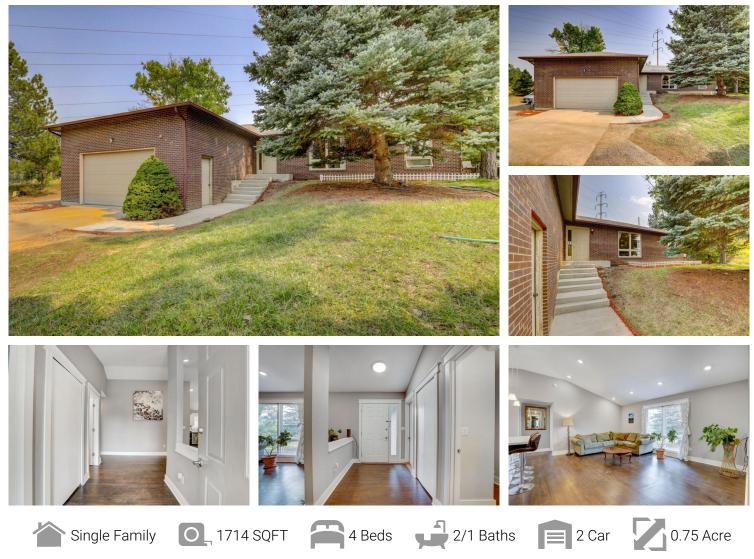

## 1168 Westview Drive Boulder, CO 80303

MLS # 924993 PRICE \$774,900

## PROPERTY DETAILS

Welcome home! Enter this airy and bright home and you will find an open concept living area with wonderful updated kitchen made for gourmet cooking and entertaining that spills to the living room with mtn views. Wander further and you find a spacious master with access to a secluded deck. Additionally there are another 3 beds and updated bath. and another deck. So much has been redone including kitchen, garage door, concrete, baths, deck and paint. Private yard and amazing huge lofty garage with space for all your toys. Baselne Line Lake Membership option.