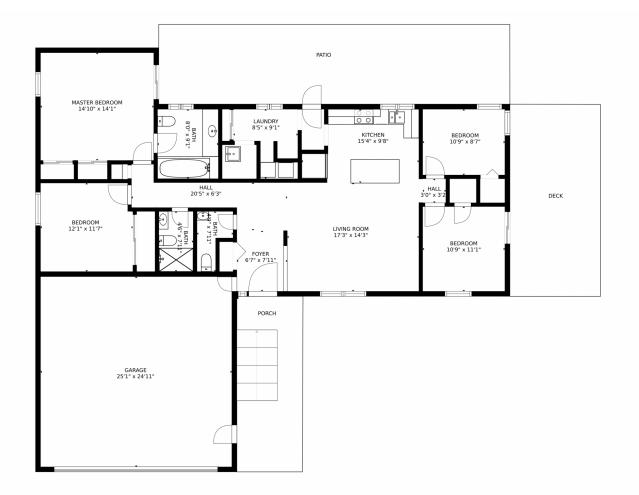

## 1168 Westview Drive, Boulder, CO 80303 – Floorplan

SIZES AND DIMENSIONS ARE APPROXIMATE, ACTUAL MAY VARY.

Disclaimer: Sizes and Dimensions are Approximate, Actual May Vary.