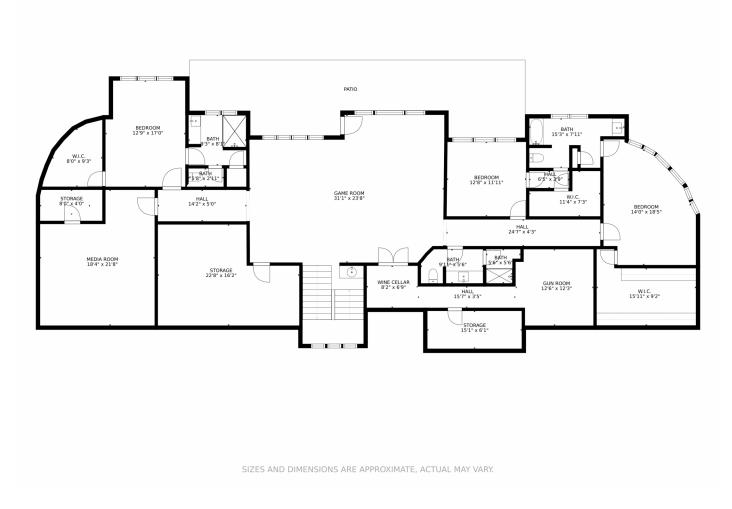

## 814 Neville Lane, Golden, CO 80401 — All Levels

Disclaimer: Sizes and Dimensions are Approximate, Actual May Vary.

## PROPERTY DETAILS

Enjoy a quiet, uncluttered mountain life but still be within an easy drive of all of the city's cultural and sporting events. This luxurious home sits on over 5 south-facing, gently sloping acres graced with rock outcroppings and open spaces to view the wildlife, and it's only 35 minutes to downtown Denver or 45 minutes to skiing. This home has an easy living, open floor plan, with completely remodeled bathrooms, new flooring and too many recent updates to list. On the main level you'll find the master suite, office, laundry, kitchen, great room, dining room, family room and a lovely patio with a gorgeous water feature. Spectacular mountain views from virtually all rooms, upstairs and down. You can even see the city lights! The walkout lower level features 10 foot ceilings, 3 more large bedrooms, 3 bathrooms, a 600 bottle wine room and gun room with aspen tongue & groove walls, and an amazing, new home theater. The recreation room is more than big enough for a large party and has a wet bar with a wine cooler. Come and see this gorgeous, move in ready mountain retreat! Showings start Tuesday February 2nd. Watch the video! https://vimeo.com/468767119