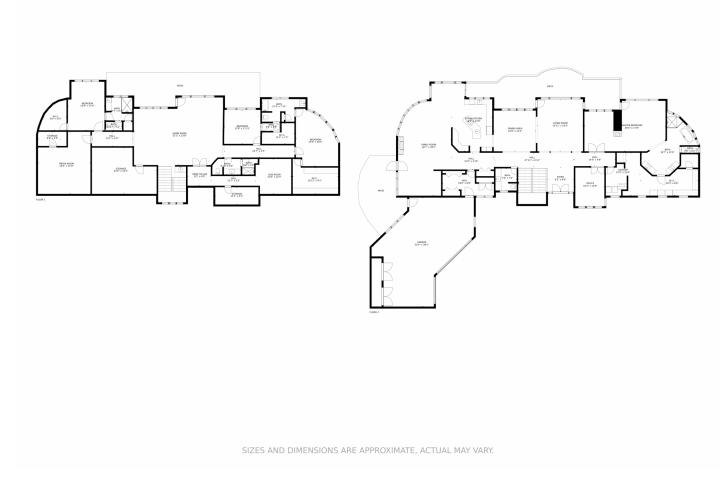

## 814 Neville Lane, Golden, CO 80401 — Main

Disclaimer: Sizes and Dimensions are Approximate, Actual May Vary.

Disclaimer: Sizes and Dimensions are Approximate, Actual May Vary.

## 814 Neville Lane, Golden, CO 80401 — All Levels

Disclaimer: Sizes and Dimensions are Approximate, Actual May Vary.