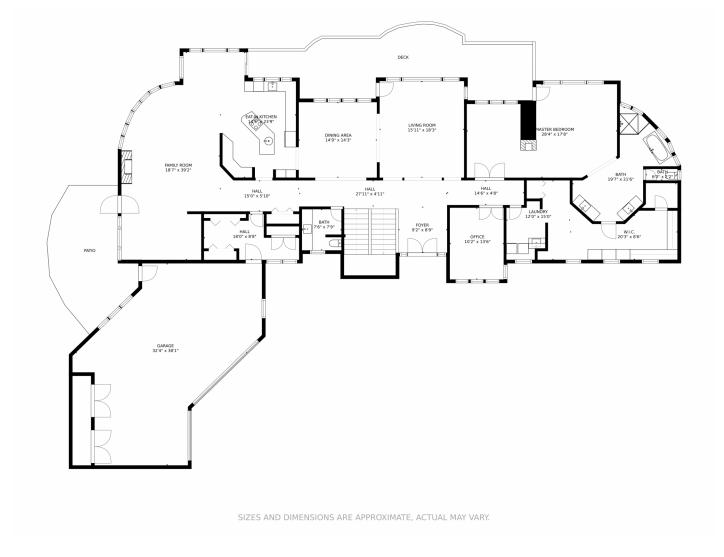

## 814 Neville Lane, Golden, CO 80401 — Main

Disclaimer: Sizes and Dimensions are Approximate, Actual May Vary.

Disclaimer: Sizes and Dimensions are Approximate, Actual May Vary.

## PROPERTY DETAILS

Enjoy a quiet, uncluttered mountain life but still be within an easy drive of all of the city's cultural and sporting events. This luxurious home sits on over 5 south-facing, gently sloping acres graced with rock outcroppings and open spaces to view the wildlife, and it's only 35 minutes to downtown Denver or 45 minutes to skiing. This home has an easy living, open floor plan, with completely remodeled bathrooms, new flooring and too many recent updates to list. On the main level you'll find the master suite, office, laundry, kitchen, great room, dining room, family room and a lovely patio with a gorgeous water feature. Spectacular mountain views from virtually all rooms, upstairs and down. You can even see the city lights! The walkout lower level features 10 foot ceilings, 3 more large bedrooms, 3 bathrooms, a 600 bottle wine room and gun room with aspen tongue & groove walls, and an amazing, new home theater. The recreation room is more than big enough for a large party and has a wet bar with a wine cooler. Come and see this gorgeous, move in ready mountain retreat! Showings start Tuesday February 2nd. Watch the video! https://vimeo.com/468767119