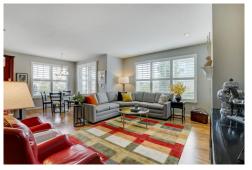

## PROPERTY DETAILS

Beautiful, like-new, move-in ready ranch style home with all the bells and whistles. Flatirons & snow-capped mountain views. Upgrades include fully finished basement, wide-planked solid hickory hardwood floors, plantation shutters, Hunter Douglas silhouette-style shades, under cabinet lighting and telescoping shelves in kitchen. Professionally landscaped front and back yards. Trex deck with awning. Flagstone patio in an English garden setting. On a quiet cul-de-sac and across the street from the Silver Creek Play Park. Just a walk to downtown, rec ctr, shopping. Welcome home!