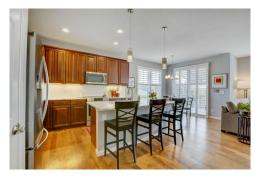

## PROPERTY DETAILS

Beautiful, like-new, move-in ready ranch style home with all the bells and whistles. Flatirons & snow-capped mountain views. Upgrades include fully finished basement, wide-planked solid hickory hardwood floors, plantation shutters, Hunter Douglas silhouette-style shades, under cabinet lighting and telescoping shelves in kitchen. Professionally landscaped front and back yards. Trex deck with awning. Flagstone patio in an English garden setting. On a quiet cul-de-sac and across the street from the Silver Creek Play Park. Just a walk to downtown, rec ctr, shopping. Welcome home!