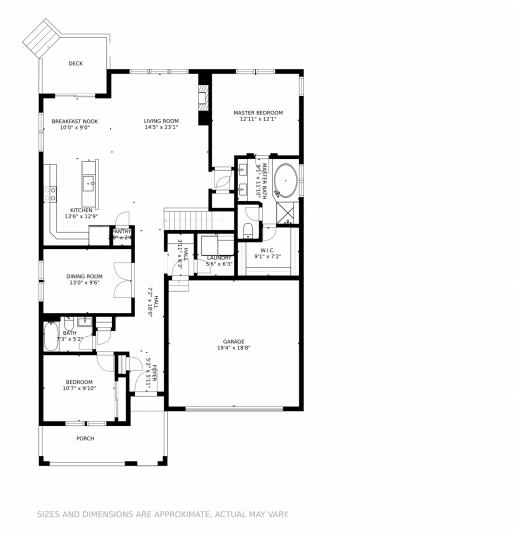

## 602 Starline Avenue, Lafayette, CO 80026 — Main Level

Disclaimer: Sizes and Dimensions are Approximate, Actual May Vary.