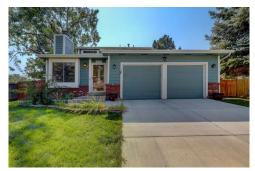

## 10642 W Patterson Place Littleton, CO 80127

Single Family

## PROPERTY DETAILS

Beautiful home with TWO master bedrooms - one on the main level and one upstairs! This unique floorplan is open and bright, with an updated gourmet kitchen, hardwood floors and a spacious great room concept for entertaining. Upstairs has an open loft as well as another master bedroom for privacy. The finished basement has a family/media/game room, bathroom and bedroom with an added egress window. Relaxing rear patio with pergola roof overlooks the large backyard. The side yard features a gate and additional concrete pad for motorcycles. Excellent paint & carpet as well as new paint & carpet in the basement means that this home is in move in condition. Easy access to Lockheed/Martin as well as nearby shopping & dining and excellent schools. Must see to appreciate!