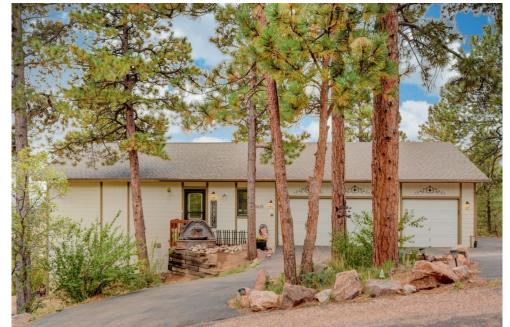

## 3625 Range View Road Monument, CO 80132

**COMMUNITY: Cloven Hoof Estates** 

Single Family

0 4316 SQFT 5 Beds 3/5 Baths

## PROPERTY DETAILS

Don't miss this amazing secluded ranch home surrounded by pine trees, but still close to everything you need. There is a huge in-home workshop, which could also be converted into another space and plenty of room to spread out with a living room upstairs and an enormous sized family room/game room with a wet bar in the walkout basement. The spacious master suite has a large walk-in closet, 5 piece master bath and its own balcony. The additional bedrooms are a great size and some have built in desks. You will love sitting on your deck or at your kitchen table looking out the window at your bird feeders and all the beautiful birds. In the winter you can cozy up in front of your 2 fireplaces and look out the large windows at the amazing views. The 3 1/2 car garage has enough space to park a long vehicle and there is extra parking space on the side of the home for an RV.