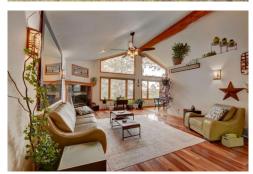

## PROPERTY DETAILS

Don't miss this amazing secluded ranch home surrounded by pine trees, but still close to everything you need. There is a huge in-home workshop, which could also be converted into another space and plenty of room to spread out with a living room upstairs and an enormous sized family room/game room with a wet bar in the walkout basement. The spacious master suite has a large walk-in closet, 5 piece master bath and its own balcony. The additional bedrooms are a great size and some have built in desks. You will love sitting on your deck or at your kitchen table looking out the window at your bird feeders and all the beautiful birds. In the winter you can cozy up in front of your 2 fireplaces and look out the large windows at the amazing views. The 3 1/2 car garage has enough space to park a long vehicle and there is extra parking space on the side of the home for an RV.