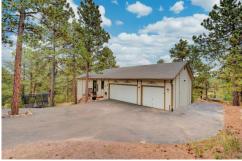

## PROPERTY DETAILS

Don't miss this amazing secluded ranch home surrounded by pine trees, but still close to everything you need. There is a huge in-home workshop, which could also be converted into another space and plenty of room to spread out with a living room upstairs and an enormous sized family room/game room with a wet bar in the walkout basement. The spacious master suite has a large walk-in closet, 5 piece master bath and its own balcony. The additional bedrooms are a great size and some have built in desks. You will love sitting on your deck or at your kitchen table looking out the window at your bird feeders and all the beautiful birds. In the winter you can cozy up in front of your 2 fireplaces and look out the large windows at the amazing views. The 3 1/2 car garage has enough space to park a long vehicle and there is extra parking space on the side of the home for an RV.