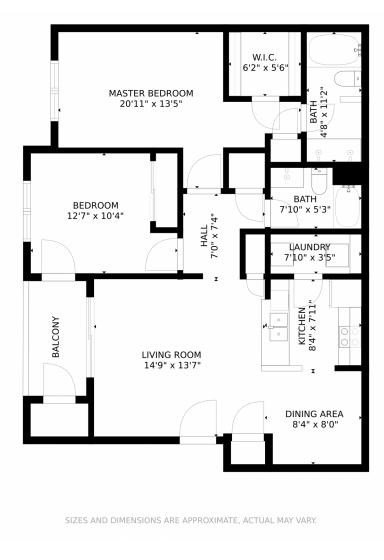

## 15700 E Jamison Drive, Englewood, CO 80112 — Main Level

Disclaimer: Sizes and Dimensions are Approximate, Actual May Vary.