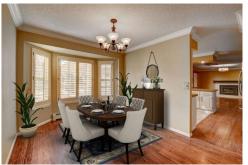

## PROPERTY DETAILS

Welcome home to this beautiful, 2 story in Black Forest. Situated on a corner lot, this home is walking distance to Kilmer Elementary and an easy commute to surroundings areas. You will love the enormous great room with its built-in entertainment center, vaulted ceilings, tons of natural light, and access to an expansive covered deck with views. The kitchen has granite countertops, stainless steel appliances, a formal dining area on one side and a large family room on the other. There are many options for opening up this space, including a kitchen expansion into the formal dining area. Master suite is on the upper level and features a walk-in closet, beautiful split vanity with custom cabinets, a towel warmer, jetted tub, and steam shower. Three additional bedrooms upstairs have lots of bright light and easy access to the laundry chute! Special finishes include 4" wood plantation shutters throughout the entire home, crown molding, high quality flooring, granite countertops, and lots of built ins. The basement in this home is split. Access from one side takes you to a large laundry area and a huge craft/office/workshop type space with stained concrete floors, built in cabinets, island workspace and storage, and a huge storage closet. The other basement leads you to a bedroom, bathroom, and open living space accessible from the great room. The garage also has walls of organized drawers and cabinets. This home sits on a huge corner lot, has nice landscaping in