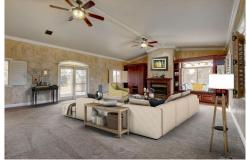

## PROPERTY DETAILS

Welcome home to this beautiful, 2 story in Black Forest. Situated on a corner lot, this home is walking distance to Kilmer Elementary and an easy commute to surroundings areas. You will love the enormous great room with its built-in entertainment center, vaulted ceilings, tons of natural light, and access to an expansive covered deck with views. The kitchen has granite countertops, stainless steel appliances, a formal dining area on one side and a large family room on the other. There are many options for opening up this space, including a kitchen expansion into the formal dining area. Master suite is on the upper level and features a walk-in closet, beautiful split vanity with custom cabinets, a towel warmer, jetted tub, and steam shower. Three additional bedrooms upstairs have lots of bright light and easy access to the laundry chute! Special finishes include 4" wood plantation shutters throughout the entire home, crown molding, high quality flooring, granite countertops, and lots of built ins. The basement in this home is split. Access from one side takes you to a large laundry area and a huge craft/office/workshop type space with stained concrete floors, built in cabinets, island workspace and storage, and a huge storage closet. The other basement leads you to a bedroom, bathroom, and open living space accessible from the great room. The garage also has walls of organized drawers and cabinets. This home sits on a huge corner lot, has nice landscaping in