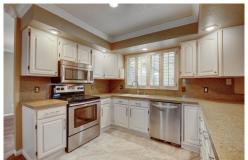

## PROPERTY DETAILS

Welcome home to this beautiful, 2 story in Black Forest. Situated on a corner lot, this home is walking distance to Kilmer Elementary and an easy commute to surroundings areas. You will love the enormous great room with its built-in entertainment center, vaulted ceilings, tons of natural light, and access to an expansive covered deck with views. The kitchen has granite countertops, stainless steel appliances, a formal dining area on one side and a large family room on the other. There are many options for opening up this space, including a kitchen expansion into the formal dining area. Master suite is on the upper level and features a walk-in closet, beautiful split vanity with custom cabinets, a towel warmer, jetted tub, and steam shower. Three additional bedrooms upstairs have lots of bright light and easy access to the laundry chute! Special finishes include 4" wood plantation shutters throughout the entire home, crown molding, high quality flooring, granite countertops, and lots of built ins. The basement in this home is split. Access from one side takes you to a large laundry area and a huge craft/office/workshop type space with stained concrete floors, built in cabinets, island workspace and storage, and a huge storage closet. The other basement leads you to a bedroom, bathroom, and open living space accessible from the great room. The garage also has walls of organized drawers and cabinets. This home sits on a huge corner lot, has nice landscaping in