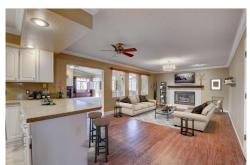

## PROPERTY DETAILS

Welcome home to this beautiful, 2 story in Black Forest. Situated on a corner lot, this home is walking distance to Kilmer Elementary and an easy commute to surroundings areas. You will love the enormous great room with its built-in entertainment center, vaulted ceilings, tons of natural light, and access to an expansive covered deck with views. The kitchen has granite countertops, stainless steel appliances, a formal dining area on one side and a large family room on the other. There are many options for opening up this space, including a kitchen expansion into the formal dining area. Master suite is on the upper level and features a walk-in closet, beautiful split vanity with custom cabinets, a towel warmer, jetted tub, and steam shower. Three additional bedrooms upstairs have lots of bright light and easy access to the laundry chute! Special finishes include 4" wood plantation shutters throughout the entire home, crown molding, high quality flooring, granite countertops, and lots of built ins. The basement in this home is split. Access from one side takes you to a large laundry area and a huge craft/office/workshop type space with stained concrete floors, built in cabinets, island workspace and storage, and a huge storage closet. The other basement leads you to a bedroom, bathroom, and open living space accessible from the great room. The garage also has walls of organized drawers and cabinets. This home sits on a huge corner lot, has nice landscaping in