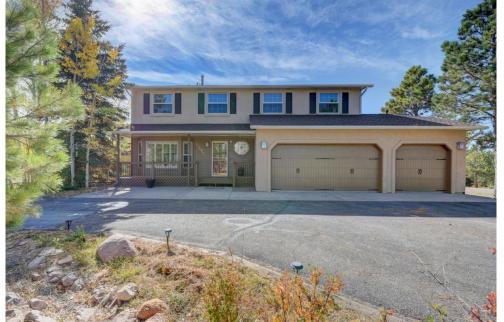

## 17990 Bakers Farm Road Colorado Springs, CO 80908

**COMMUNITY: Walden III** 

Single Family

O\_ 4521 SQFT

## PROPERTY DETAILS

Welcome home to this beautiful, 2 story in Black Forest. Situated on a corner lot, this home is walking distance to Kilmer Elementary and an easy commute to surroundings areas. You will love the enormous great room with its built-in entertainment center, vaulted ceilings, tons of natural light, and access to an expansive covered deck with views. The kitchen has granite countertops, stainless steel appliances, a formal dining area on one side and a large family room on the other. There are many options for opening up this space, including a kitchen expansion into the formal dining area. Master suite is on the upper level and features a walk-in closet, beautiful split vanity with custom cabinets, a towel warmer, jetted tub, and steam shower. Three additional bedrooms upstairs have lots of bright light and easy access to the laundry chute! Special finishes include 4" wood plantation shutters throughout the entire home, crown molding, high quality flooring, granite countertops, and lots of built ins. The basement in this home is split. Access from one side takes you to a large laundry area and a huge craft/office/workshop type space with stained concrete floors, built in cabinets, island workspace and storage, and a huge storage closet. The other basement leads you to a bedroom, bathroom, and open living space accessible from the great room. The garage also has walls of organized drawers and cabinets. This home sits on a huge corner lot, has nice landscaping in