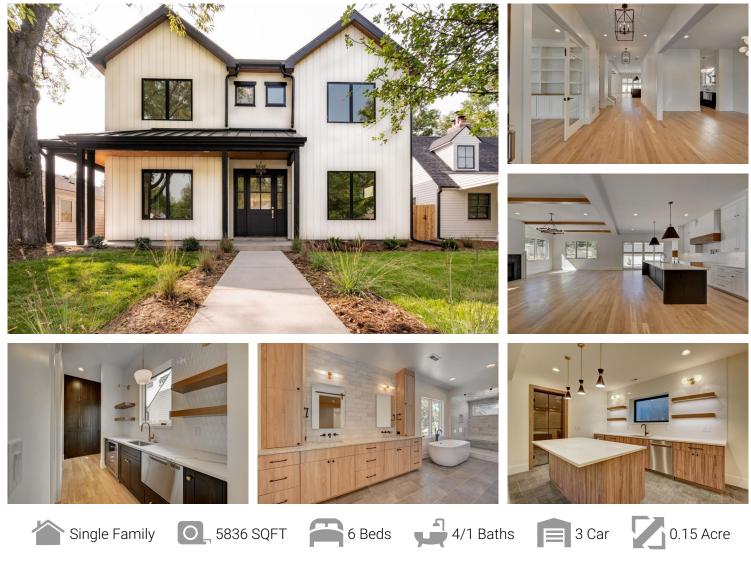

## PROPERTY DETAILS

This Modern Farmhouse is impressive & unique from top to bottom. Located on one of the best blocks in desirable Observatory Park. This high end home has designer finishes, open concept, tons of sunlight and many quality details. The main level features a grand foyer, office, family and dining room and a chef's kitchen complete with a Wolf cook top, Wolf double ovens, Sub Zero fridge/freezer and a oversized kitchen island. The grand master suite has vaulted ceilings, wood floors, fireplace and a luxurious bathroom featuring an oversized steam shower, heated floors, free standing soaking tub and a large custom closet that is connected directly to the laundry room for your convenience. The secondary bedrooms have walk in closets, vaulted ceilings and spacious bathrooms. The basement is well designed with a bar flowing into the family room, large bathroom, wine room & 2 bedrooms or use as a theater and gym. Pre-wired for audio/visual and includes a spacious three car garage, large patio with a built in grill & fire pit to keep you warm during those cooler nights. This is truly a one of a