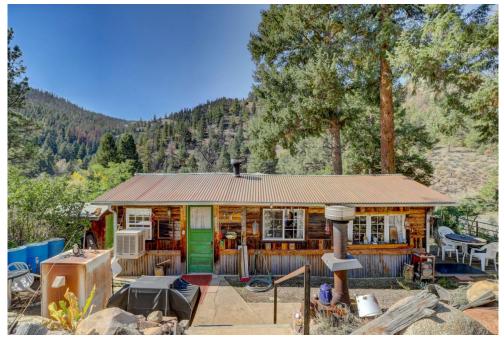

## PROPERTY DETAILS

Do you love history, rustic cabins, & living a mountain lifestyle including quick access to fishing? Fall in love with this unique opportunity to own a historical, rustic cabin only a stone's throw away from the South Platte river! Surrounded by history, mountains, wildlife and river sounds you can relax on the river bank, on the covered deck or in the back yard. Outside the rustic charm encompasses the cabin with a made to look rustic metal roof, wood siding, antiques, newer windows, classic storm windows and so much more. Inside you will enjoy the antique wood stove, multiple cabinets, bright windows, new laminate flooring & covered porch. Cozy next to the pellet stove or enjoy summer evenings outdoors in the mountain fresh air. The cabin is a part of the National Historic Districts and comes with tons of history for you to enjoy and learn about. Enjoy the star filled night sky with the sounds of the river or spend your days fishing across the road and in your "back yard". South Platte river offers access to fishing, many hiking trails, or a short drive to many small historical towns including Pine Groove. Located on a county maintained & paved road this little piece of paradise is an ideal mountain getaway. Use as your full-time residence or as a part time retreat. Located across the road from the Platte River this rare cabin offers rustic features and is only 15 minutes to Conifer for shopping. Fully heated with a newer furnace, has a well, septic, and water softener system for peace of