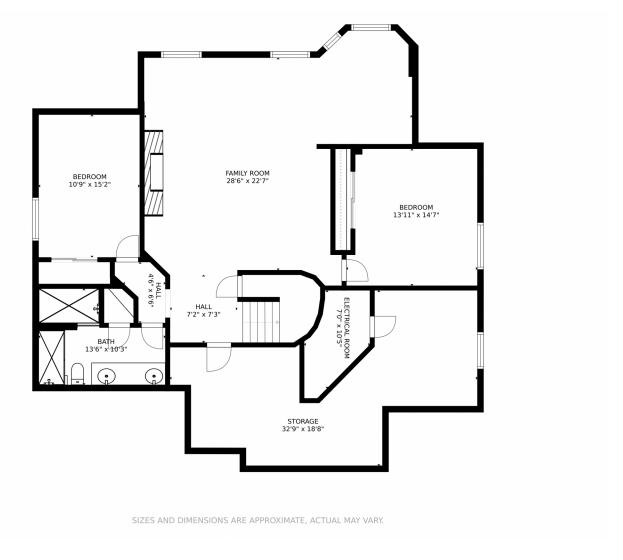

## 2058 Navajo Trail, Lafayette, CO 80026 — Basement

Disclaimer: Sizes and Dimensions are Approximate, Actual May Vary.