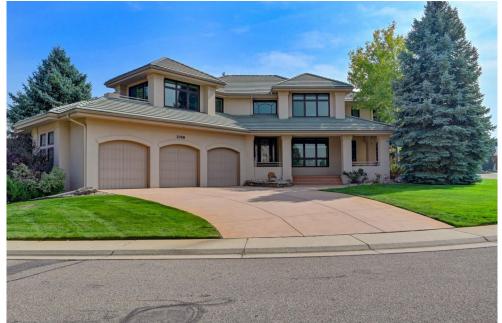

#### 2058 Navajo Trail Lafayette, CO 80026

**COMMUNITY: Indian Peaks** 

Single Family

### PROPERTY DETAILS

Beautiful custom home by Ross Homes on a quiet cul-de-sac in the exclusive Eagles Wing neighborhood of Indian Peaks. Large lot. Views of snow-capped mountains. Soaring ceilings and wide-open living spaces. Custom kitchen. Office with deck access is convertible to a main level bedroom. Huge master suite with private deck. Full finished basement. Steam room. 3 fireplaces. Huge 3+ car garage. Newer dual mechanical systems. Community pool just around the corner. Welcome home!