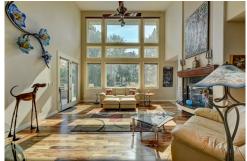

### PROPERTY DETAILS

Beautiful custom home by Ross Homes on a quiet cul-de-sac in the exclusive Eagles Wing neighborhood of Indian Peaks. Large lot. Views of snow-capped mountains. Soaring ceilings and wide-open living spaces. Custom kitchen. Office with deck access is convertible to a main level bedroom. Huge master suite with private deck. Full finished basement. Steam room. 3 fireplaces. Huge 3+ car garage. Newer dual mechanical systems. Community pool just around the corner. Welcome home!