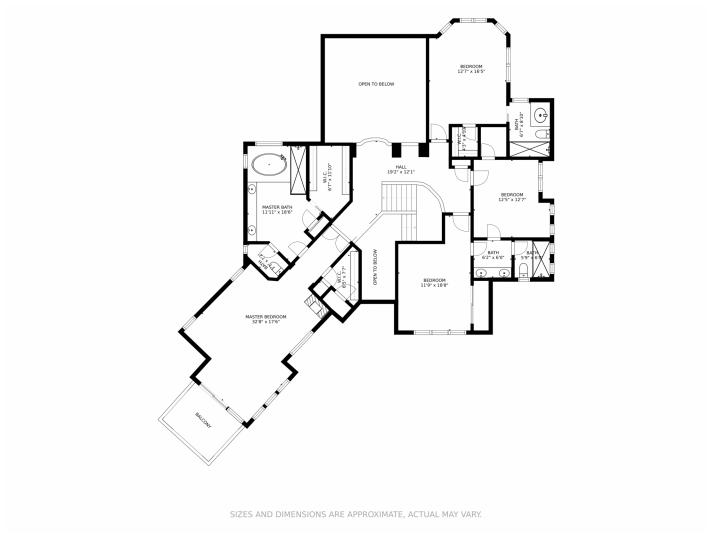

# 2058 Navajo Trail, Lafayette, CO 80026 — 2nd Floor

Disclaimer: Sizes and Dimensions are Approximate, Actual May Vary.