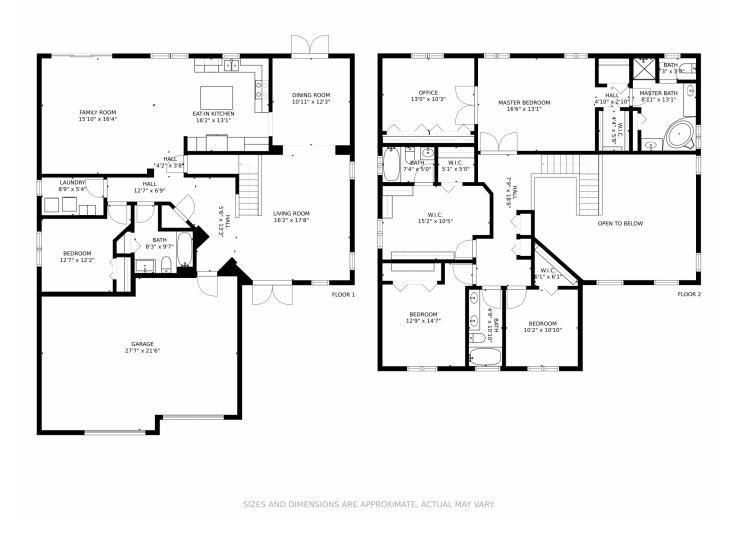

## 1109 Lavender Cir, Weston, FL 33327 — All Floors

Disclaimer: Sizes and Dimensions are Approximate, Actual May Vary.