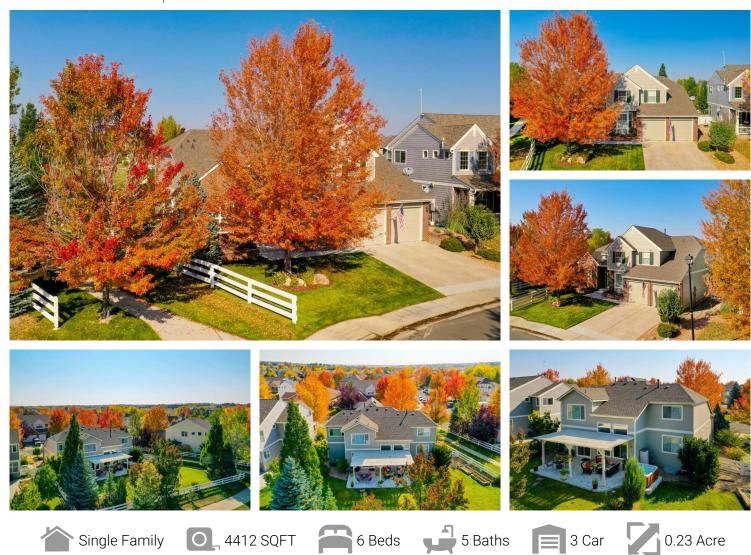

## PROPERTY DETAILS

This is a One Owner Property, Never Listed for-sale before now! Picturesque Park/Greenbelt/Mountains, & direct access to the Piney Creek Trail, simply the setting of your dreams, one of the FINEST Locations & Properties you'll see anywhere under \$1,000,000!! The floor plan is amazing & feels GRAND throughout. Dazzling Gourmet Eat-in Kitchen, with direct access to the 400+sqft rear covered patio, Thoughtfully Designed and Landscaped lot, very pretty, very useful, very private. Truly has all the features you look for: 5 or 6 bedroom (Your choice of making the main floor office a 6th bedroom which has a closet and direct access to the main level 3/4 Bath), 5 bath (3-Full Baths & 2-3/4 Baths), 2 Story Floor Plan, Park Location, Fully Finished Basement, Over-sized 3 Car Garage, Main Floor Study w/closet (Or again, you can use as a main floor 6th bedroom), Main Floor Laundry with Great Storage and utility sink, Mountain, Park, & Greenbelt Views. Top of the line finishes throughout, the fit, the finish, & the upgrades are splendid - THE FULL PACKAGE HOUSE that you will be extremely proud to call 'Home'. Outstanding General Location, Outstanding Neighborhood Location, Outstanding Condition, & Timeless Style. Very easy commute to the Denver Tech Center, Denver International Airport, and even Downtown Denver. All the Cherry Creek Schools for this property are within a few minute drive, i.e. Rolling Hills Elementary is a 5-minute drive, Falcon Creek Middle Schools is a