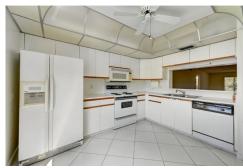

## PROPERTY DETAILS

CORNER 'LUXURY' FLOOR PLAN-LARGEST FLOOR PLAN IN WYNMOOR 55+ ACTIVE SENIOR COMMUNITY\*CONSTRUCTED OF ALL CONCRETE CEILINGS, FLOORS & WALLS\*INSIDE NEWER WASHER DRYER\*BRAND NEW 3 TON A/C COMPRESSOR & AIR HANDLER\*JUST PAINTED\*CARPET ONLY IN LIVING ROOM\*TILE IN KITCHEN & DINING ROOM & LAMINATE IN BEDROOMS. IF IT'S CLOSETS YOU NEED THIS APT HAS TWO HUGE WALK IN CLOSETS (UNLIKE ALL OTHER CONDOS IN WYNMOOR) THE CORNER IS WELL KNOWN FOR THE CLOSETS\* CONDO HAS WATER FOUNTAIN & POOL VIEWS THIS ONE IS A 'STEAL OF A DEAL!" LOCATED ON THE WEST SIDE OF THE BUILDING PATIO FACING NORTH FRONT FACING SOUTH AND QUIET LOCATION, THIS CAN'T BE BEAT!