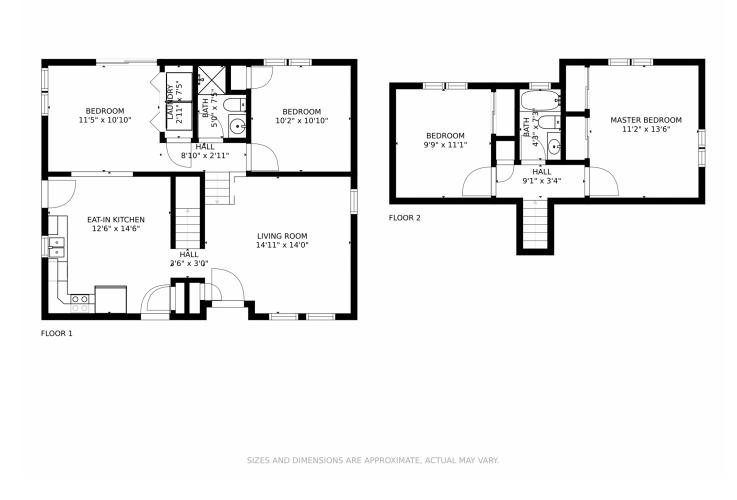

# 4037 South Himalaya Way, Aurora, CO 80013 — All Floors

Disclaimer: Sizes and Dimensions are Approximate, Actual May Vary.