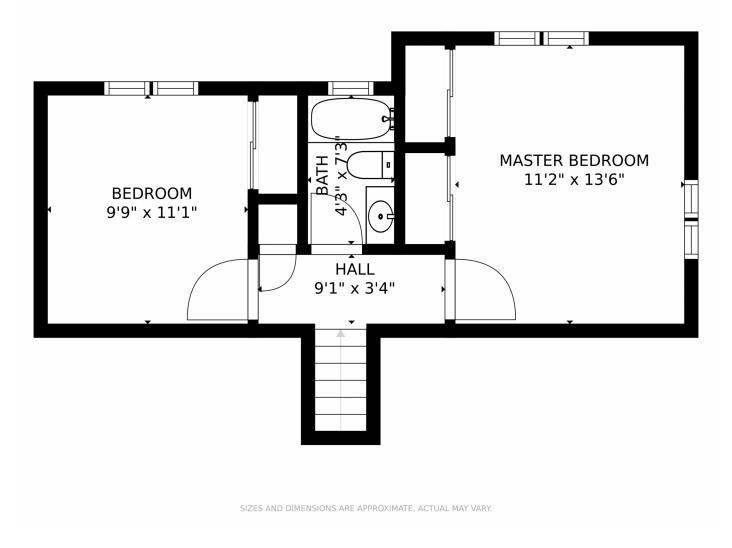

# 4037 South Himalaya Way, Aurora, CO 80013 — Second Floor

Disclaimer: Sizes and Dimensions are Approximate, Actual May Vary.