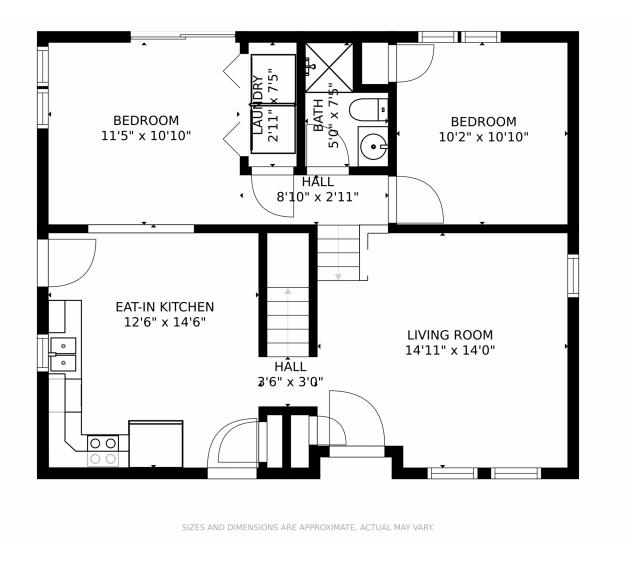

# 4037 South Himalaya Way, Aurora, CO 80013 — Main Floor

Disclaimer: Sizes and Dimensions are Approximate, Actual May Vary.