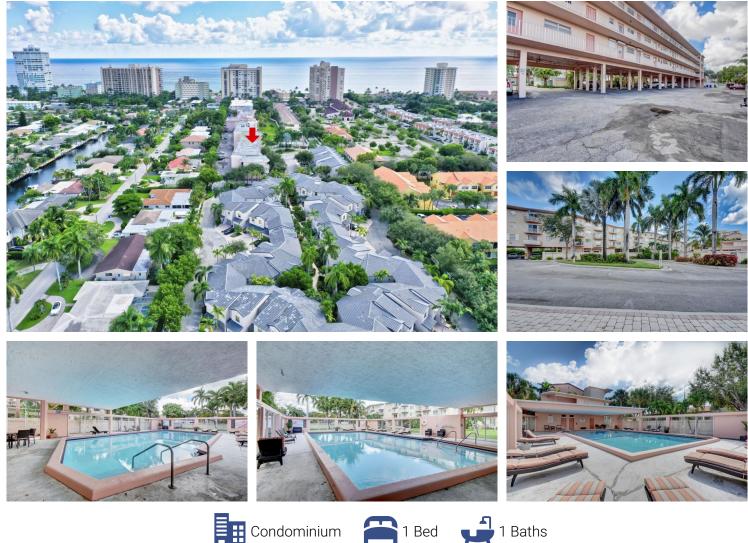

## 1967 S Ocean Blvd Pompano Beach, FL 33062

## PROPERTY DETAILS

LIVE ACROSS THE STREET FROM THE BEACH IN THE BEST CONDO DEAL IN LAUDERDALE BY THE SEA!.. THIS 1/1 BEDROOM 3RD FLOOR UNIT ALSO FEATURES 2 COVERED PARKING SPACES, BALCONY, ELEVATOR CLOSE BY UNIT, LOW MONTHLY HOA FEE, LAUNDRY FACILITIES, FITNESS ROOM, AND AMAZING COMMUNITY POOL COURTYARD AREA. THIS IDEAL LOCATION IS BETWEEN ALL POMPANO AND LBS ATTRACTIONS AND WONT LAST LONG.. NO LEASE FIRST 2 YEARS OF OWNERSHIP.. CALL NOW FOR YOUR PRIVATE SHOWING OR SEE MY 3D VIRTUAL TOUR LINK.