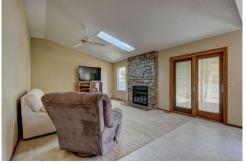

### PROPERTY DETAILS

Stunning Location! Corner lot on Cul-De-Sac backing to open space/park area. This sought after Ranch floor plan features a large living room with vaulted ceiling. Large family room with fireplace, spacious kitchen with crisp cabinets and new S/S appliance dining area with bay window. Master bedroom features walk-in closet +vanity area. 2 additional bedrooms on the main level and shared full bath. Partially finished basement offers additional bedroom and HUGE rec room + GREAT storage and rough in bath. Covered 24X12 deck, low maintenance yard with gardens and overlooking the open space. Walking distance to trails, parks and so much more! Exterior: New Paint, roof, gutters, driveway, garage floor and walkway...

# 118 South Buchanan Court, Louisville, CO 80027 — Main Level

Disclaimer: Sizes and Dimensions are Approximate, Actual May Vary.