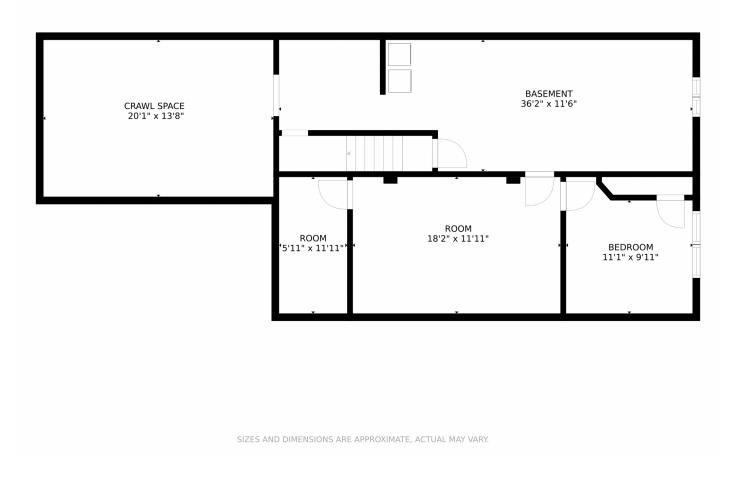

# 118 South Buchanan Court, Louisville, CO 80027 — Basement

Disclaimer: Sizes and Dimensions are Approximate, Actual May Vary.