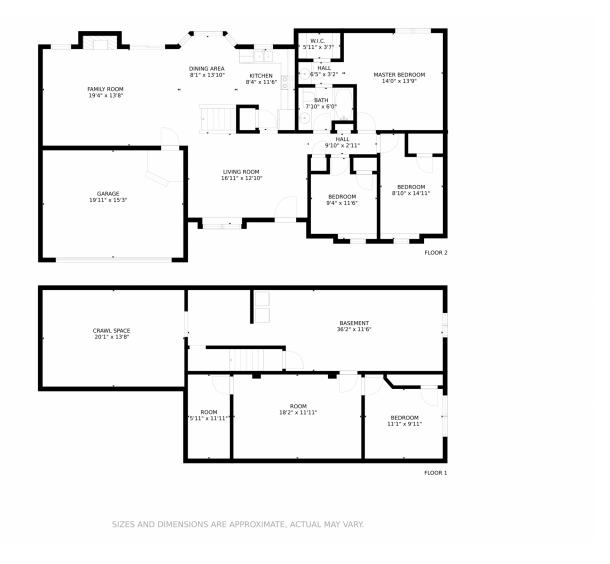

# 118 South Buchanan Court, Louisville, CO 80027 — Main Level

Disclaimer: Sizes and Dimensions are Approximate, Actual May Vary.

# 118 South Buchanan Court, Louisville, CO 80027 — Basement

Disclaimer: Sizes and Dimensions are Approximate, Actual May Vary.

# 118 South Buchanan Court, Louisville, CO 80027 — All Levels

Disclaimer: Sizes and Dimensions are Approximate, Actual May Vary.