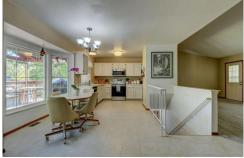

### PROPERTY DETAILS

Stunning Location! Corner lot on Cul-De-Sac backing to open space/park area. This sought after Ranch floor plan features a large living room with vaulted ceiling. Large family room with fireplace, spacious kitchen with crisp cabinets and new S/S appliance dining area with bay window. Master bedroom features walk-in closet +vanity area. 2 additional bedrooms on the main level and shared full bath. Partially finished basement offers additional bedroom and HUGE rec room + GREAT storage and rough in bath. Covered 24X12 deck, low maintenance yard with gardens and overlooking the open space. Walking distance to trails, parks and so much more! Exterior: New Paint, roof, gutters, driveway, garage floor and walkway...

# 118 South Buchanan Court, Louisville, CO 80027 — Main Level

Disclaimer: Sizes and Dimensions are Approximate, Actual May Vary.