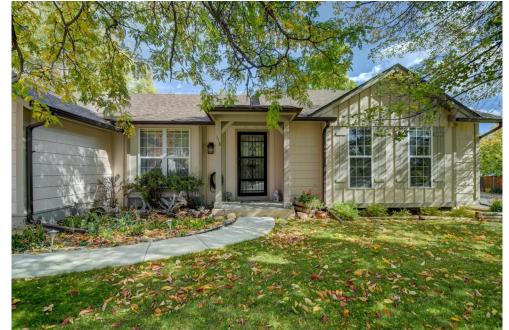

### 118 South Buchanan Court Louisville, CO 80027

Single Family

O \_ 2352 SQFT

### PROPERTY DETAILS

Stunning Location! Corner lot on Cul-De-Sac backing to open space/park area. This sought after Ranch floor plan features a large living room with vaulted ceiling. Large family room with fireplace, spacious kitchen with crisp cabinets and new S/S appliance dining area with bay window. Master bedroom features walk-in closet +vanity area. 2 additional bedrooms on the main level and shared full bath. Partially finished basement offers additional bedroom and HUGE rec room + GREAT storage and rough in bath. Covered 24X12 deck, low maintenance yard with gardens and overlooking the open space. Walking distance to trails, parks and so much more! Exterior: New Paint, roof, gutters, driveway, garage floor and walkway...