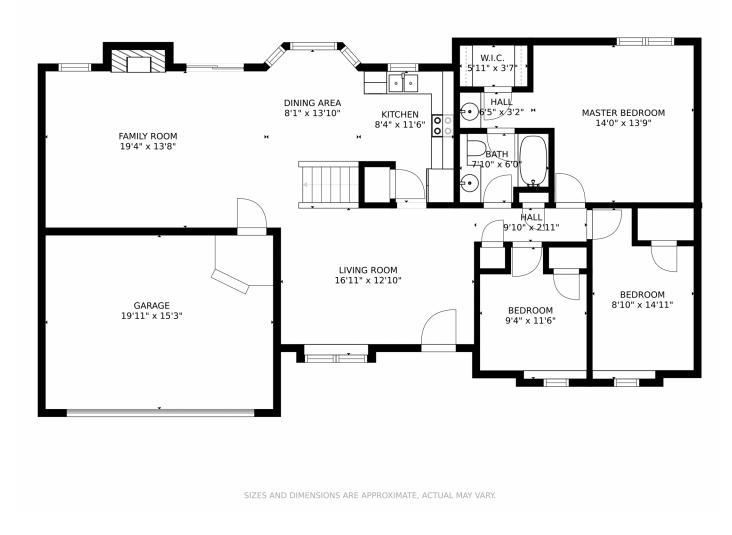

# 118 South Buchanan Court, Louisville, CO 80027 — Main Level

Disclaimer: Sizes and Dimensions are Approximate, Actual May Vary.