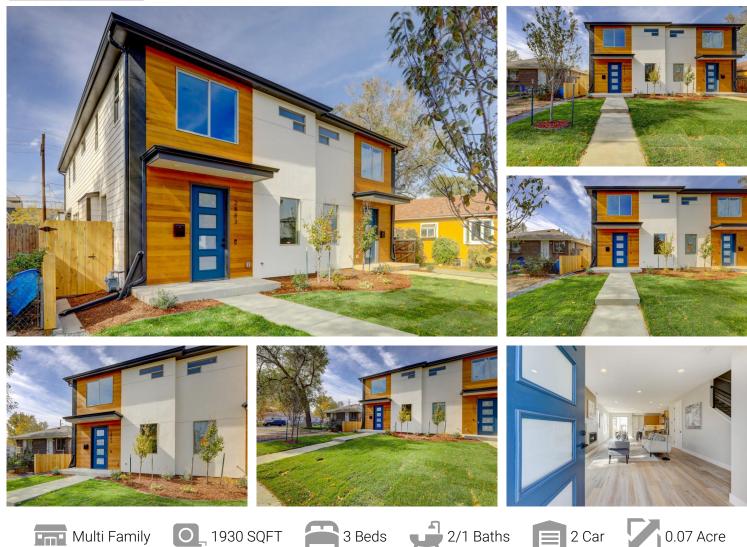

## PROPERTY DETAILS

Hip ultra modern duplex in hot hot Rosedale\*Why buy old when you can have brand new for about the same?\*These gorgeous homes offer super open concept floorplans flooded w/ big windows and natural light, high ceilings, solid wood floors on entire main level, lots of storage & high end finishes normally found in custom homes\*The large great room features a mood setting rectangle fireplace with great flow to the dining & kitchen areas\*Speaking of kitchens, you'll absolutely love the fabulous entertainer's dream kitchen featuring quartz counters, huge eat in island, gas stove, tall European style flat panel cabs, LG stainless appliances plus a roomy pantry\*The back of the house offers a convenient mud room w/ bench for entry from garage, 2 spacious coat closets & powder bath\*More storage is found under the stairs\*Head upstairs & find a beautiful master suite with nice views, generous walk in closet w/ built in shelving, additional 2nd closet & all topped off by a stunning spa like master bath where you'll find a large walk in shower w/ glass block doors, custom tile walls and floors, quartz counters & a toilet behind a door unlike most builders do\*Upstairs you'll also find 2 other good sized bedrooms, laundry space & secondary bath\*Energy saving features incl a 92% efficient furnace, smart thermostat, passive radon sys, Bio Shield UV Air Sanitizer Sys & tight construction building for minimal heat loss & maximum efficiency\*The backyard gives you plenty of space for a firepit

Troy Warrick 303-827-5141 troysellshomes@comcast.net

& grass for the pets plus a covered patio\*A great 2 car garage with extra high ceilings where additional storage can be built is a real plus\*Don't miss this amazing new home in an established but HOT SOBO Englewood neighborhood close to restaurants, breweries, coffee shops, Harvard Gulch Park, & just 1 mile to Englewood Station light rail\*Est Completion Late October\*2883 S. Delaware St also available.